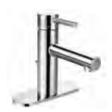

## LAVATORY FAUCETS

**Single-Handle Lav Faucet** 6190†

 $Deckplate\ included.$ 

Single-Handle Low-Profile Lav Faucet / 6191+

Deckplate available.

Single-Handle Lav Vessel Faucet / 6192†

Use 140780 lavatory drain assembly (not included).