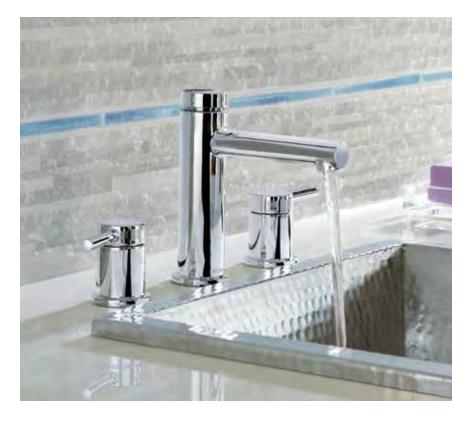

## Align®

From large, open master baths to minimalist powder rooms, Align faucets and accessories bring a refreshed modern look to your home with simple lines and contemporary style.

**Align Widespread Lav Faucet** / T6193\* Faucet shown in Chrome finish.

Widespread Lav Faucet / T6193\*+