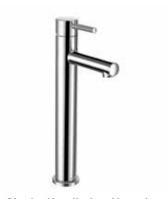

## LAVATORY FAUCETS

**Single-Handle Lav Faucet** 6190†

 $Deckplate\ included.$ 

Single-Handle Low-Profile Lav Faucet / 6191+

Deckplate available.

Single-Handle Lav Vessel Faucet / 6192†

Use 140780 lavatory drain assembly (not included).