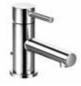

## LAVATORY FAUCETS

**Single-Handle Lav Faucet** 6190†

 $Deckplate\ included.$ 

Single-Handle Low-Profile Lav Faucet / 6191+

Deckplate available.

Single-Handle Lav Vessel Faucet / 6192†

Use 140780 lavatory drain assembly (not included).