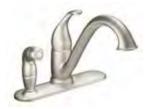

## Camerist®

It's the little things that add up to a lot of transitional style for Camerist: a flared-tip spout, simple curves and single-handle operation create an updated basic collection.

**Single-Handle Pullout Faucet** 7545

Camerist Single-Handle Pullout Faucet / 7545
2000™ Series Double Bowl Undermount Sink / G20210
Faucet shown in Oil Rubbed Bronze finish.

**Single-Handle Faucet** 7825

Single-Handle Faucet with side spray / 7840

Single-Handle Faucet with side spray in deckplate / 7835

Not available in Oil Rubbed Bronze.

High-Arc Single-Handle Bar/Prep Faucet / 4905