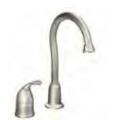

Single-Handle Faucet with side spray in deckplate / 7835

Not available in Oil Rubbed Bronze.

High-Arc Single-Handle Bar/Prep Faucet / 4905