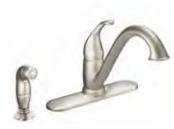

Camerist Single-Handle Pullout Faucet / 7545
2000™ Series Double Bowl Undermount Sink / G20210
Faucet shown in Oil Rubbed Bronze finish.

**Single-Handle Faucet** 7825

Single-Handle Faucet with side spray / 7840

Single-Handle Faucet with side spray in deckplate / 7835

Not available in Oil Rubbed Bronze.

High-Arc Single-Handle Bar/Prep Faucet / 4905