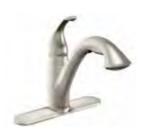

## Camerist®

It's the little things that add up to a lot of transitional style for Camerist: a flared-tip spout, simple curves and single-handle operation create an updated basic collection.

**Single-Handle Pullout Faucet** 7545

Camerist Single-Handle Pullout Faucet / 7545
2000™ Series Double Bowl Undermount Sink / G20210
Faucet shown in Oil Rubbed Bronze finish.

**Single-Handle Faucet** 7825

Single-Handle Faucet with side spray / 7840