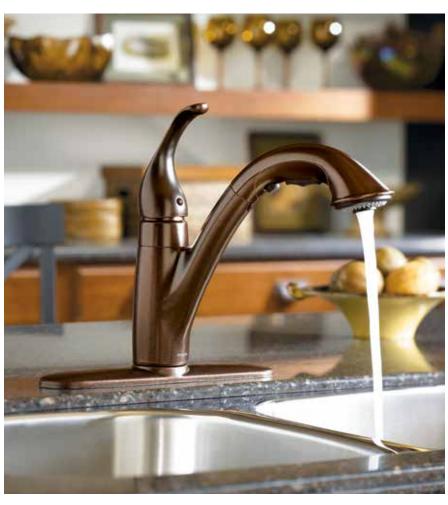

Camerist Single-Handle Pullout Faucet / 7545
2000™ Series Double Bowl Undermount Sink / G20210
Faucet shown in Oil Rubbed Bronze finish.

**Single-Handle Faucet** 7825

Single-Handle Faucet with side spray / 7840