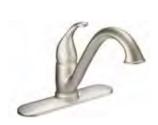

Single-Handle Faucet with side spray in deckplate / 7835

Not available in Oil Rubbed Bronze.

High-Arc Single-Handle Bar/Prep Faucet / 4905