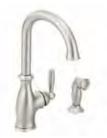

**Brantford Single-Handle Pullout Faucet** / 7285 **1800™ Series Double Bowl Undermount Sink** / G18288 Faucet shown in Chrome finish.

Single-Handle Faucet with side spray / 7735 Optional deckplate included.