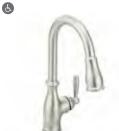

High-Arc Hands-Free Single-Handle Pulldown Faucet with MotionSense™ 7185E

Optional deckplate included.

High-Arc Single-Handle Pulldown Faucet / 7185

Optional deckplate included.

Single-Handle Pullout Faucet / 7285