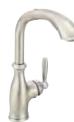

**Brantford Single-Handle Pullout Faucet** / 7285 **1800™ Series Double Bowl Undermount Sink** / G18288 Faucet shown in Chrome finish.

Single-Handle Faucet with side spray / 7735 Optional deckplate included.