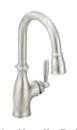

High-Arc Hands-Free Single-Handle Pulldown Faucet with MotionSense™ 7185E

Optional deckplate included.

High-Arc Single-Handle Pulldown Faucet / 7185

Optional deckplate included.

Single-Handle Pullout Faucet / 7285