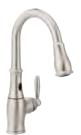

High-Arc Hands-Free Single-Handle Pulldown Faucet with MotionSense™ 7185E

Optional deckplate included.

High-Arc Single-Handle Pulldown Faucet / 7185

Optional deckplate included.

Single-Handle Pullout Faucet / 7285