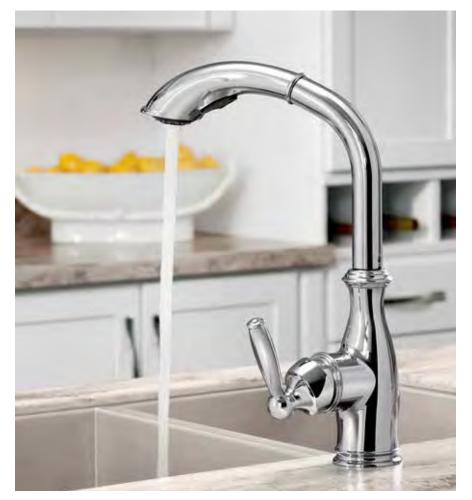

## Brantford<sup>™</sup>

Like the best decorative appointments, Brantford kitchen and bar/prep faucets make a traditionally styled space feel truly finished. The spout enhances the curvature of the faucet body and handle, for a truly polished look.

**Brantford Single-Handle Pullout Faucet** / 7285 **1800™ Series Double Bowl Undermount Sink** / G18288 Faucet shown in Chrome finish.

Single-Handle Faucet with side spray / 7735 Optional deckplate included.