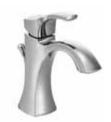

**Voss Single-Handle Lav Faucet** / 6903 Faucet shown in Chrome finish.

LAVATORY FAUCETS

Single-Handle Lav Faucet / 6903

Widespread Lav Faucet / T6905\*

Centerset Lav Faucet / 6901

Wallmount Lav Faucet / T6906\*