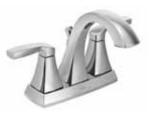

**Voss Single-Handle Lav Faucet** / 6903 Faucet shown in Chrome finish.

LAVATORY FAUCETS

Single-Handle Lav Faucet / 6903

Widespread Lav Faucet / T6905\*

Centerset Lav Faucet / 6901

Wallmount Lav Faucet / T6906\*