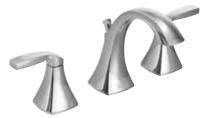

**Voss Single-Handle Lav Faucet** / 6903 Faucet shown in Chrome finish.

LAVATORY FAUCETS

Single-Handle Lav Faucet / 6903

Widespread Lav Faucet / T6905\*

Centerset Lav Faucet / 6901

Wallmount Lav Faucet / T6906\*