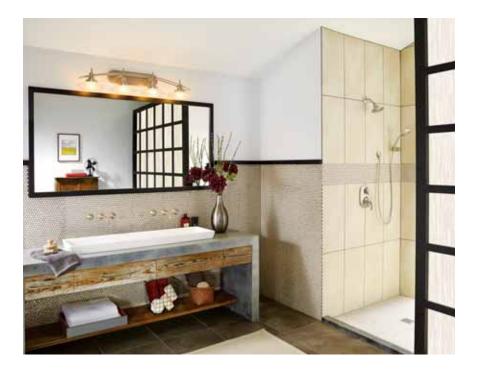

Icon Wallmount Lav Faucet / (2) TS6530\* Icon Moentrol® Two-Handle Transfer Valve Trim / TS4112\* Moenflo® XLT Single-Function Showerhead / S6312 Single-Function Hand Shower with Wall Bracket / 3865 Faucets and shower shown in LifeShine® Brushed Nickel finish.