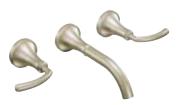

## Single-Handle Lav Faucet / S6500

Deckplate included. Can be used with vessel extension kit A1717.

Centerset Lav Faucet / S6510

Widespread Lav Faucet / TS6520\*

Wallmount Lav Faucet / TS6530\*

**CHOOSE YOUR FINISH** 

To order, combine the model number with one of these finish letter(s). Chrome, LifeShine® Brushed Nickel (**BN**)

\*Rough-in valve required. Please see price catalog for rough-in model numbers.

Icon proves that petite forms can inspire great design. Sleek and simple, European influences abound: unobstructed lines, thin curves and crisp water flow make Icon faucets and accessories so eye-catching.

Icon Wallmount Lav Faucet / (2) TS6530\* Icon Moentrol® Two-Handle Transfer Valve Trim / TS4112\* Moenflo® XLT Single-Function Showerhead / S6312 Single-Function Hand Shower with Wall Bracket / 3865 Faucets and shower shown in LifeShine® Brushed Nickel finish.