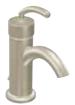

## Single-Handle Lav Faucet / S6500

Deckplate included. Can be used with vessel extension kit A1717.

Centerset Lav Faucet / S6510

Widespread Lav Faucet / TS6520\*

Wallmount Lav Faucet / TS6530\*

**CHOOSE YOUR FINISH** 

To order, combine the model number with one of these finish letter(s). Chrome, LifeShine® Brushed Nickel (**BN**)

\*Rough-in valve required. Please see price catalog for rough-in model numbers.

Icon proves that petite forms can inspire great design. Sleek and simple, European influences abound: unobstructed lines, thin curves and crisp water flow make Icon faucets and accessories so eye-catching.