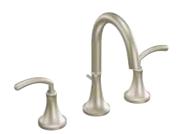

## Single-Handle Lav Faucet / S6500

Deckplate included. Can be used with vessel extension kit A1717.

Centerset Lav Faucet / S6510

Widespread Lav Faucet / TS6520\*

Wallmount Lav Faucet / TS6530\*

**CHOOSE YOUR FINISH** 

To order, combine the model number with one of these finish letter(s). Chrome, LifeShine® Brushed Nickel (**BN**)

\*Rough-in valve required. Please see price catalog for rough-in model numbers.

Icon proves that petite forms can inspire great design. Sleek and simple, European influences abound: unobstructed lines, thin curves and crisp water flow make Icon faucets and accessories so eye-catching.