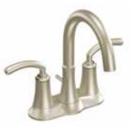

## Single-Handle Lav Faucet / S6500

Deckplate included. Can be used with vessel extension kit A1717.

Centerset Lav Faucet / S6510

Widespread Lav Faucet / TS6520\*

Wallmount Lav Faucet / TS6530\*

**CHOOSE YOUR FINISH** 

To order, combine the model number with one of these finish letter(s). Chrome, LifeShine® Brushed Nickel (**BN**)

\*Rough-in valve required. Please see price catalog for rough-in model numbers.

Icon proves that petite forms can inspire great design. Sleek and simple, European influences abound: unobstructed lines, thin curves and crisp water flow make Icon faucets and accessories so eye-catching.