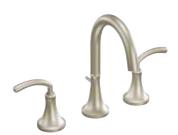

## LAVATORY FAUCETS

Single-Handle Lav Faucet / \$6500

Deckplate included.
Can be used with vessel extension kit A1717.

Centerset Lav Faucet / S6510

Widespread Lav Faucet / TS6520\*

Wallmount Lav Faucet / TS6530\*