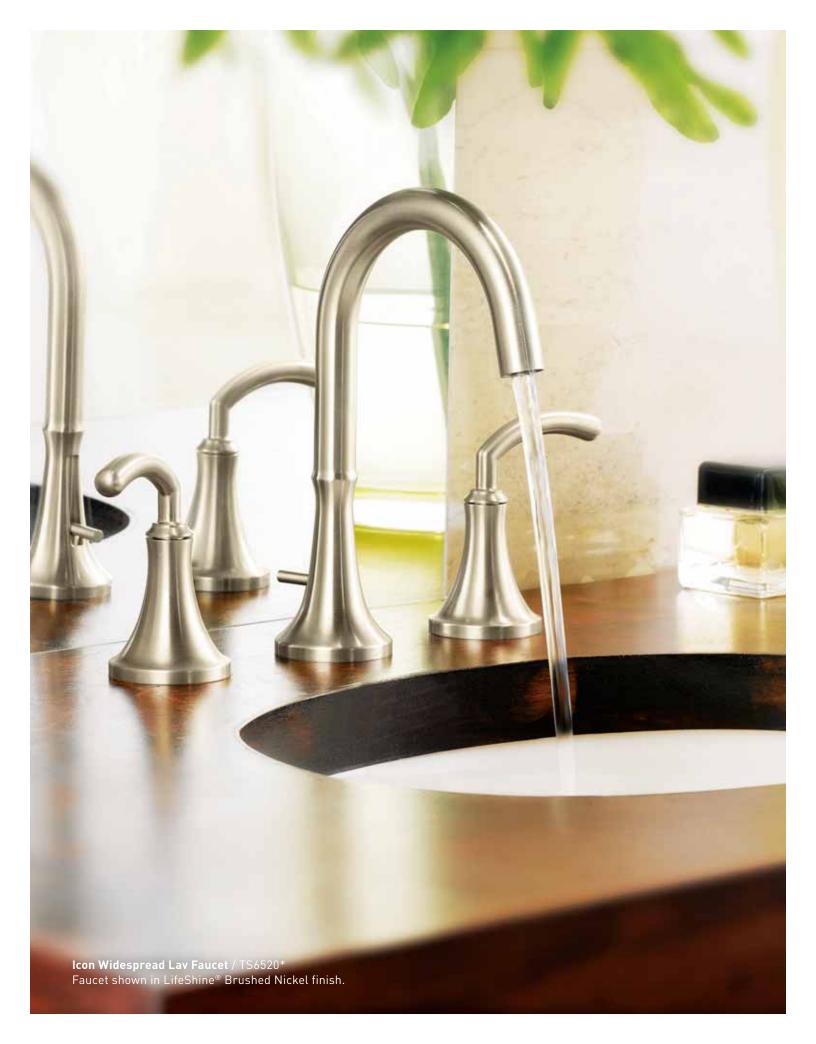

## LAVATORY FAUCETS

Single-Handle Lav Faucet / \$6500

Deckplate included.
Can be used with vessel extension kit A1717.

Centerset Lav Faucet / S6510

Widespread Lav Faucet / TS6520\*

Wallmount Lav Faucet / TS6530\*