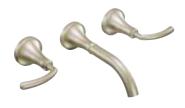

Icon Wallmount Lav Faucet / [2] TS6530\*
Icon Moentrol® Two-Handle Transfer
Valve Trim / TS4112\*
Moenflo® XLT Single-Function
Showerhead / S6312
Single-Function Hand Shower with
Wall Bracket / 3865
Faucets and shower shown in
LifeShine® Brushed Nickel finish.