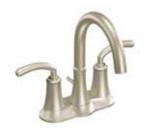

## LAVATORY FAUCETS

Single-Handle Lav Faucet / \$6500

Deckplate included.
Can be used with vessel extension kit A1717.

Centerset Lav Faucet / S6510

Widespread Lav Faucet / TS6520\*

Wallmount Lav Faucet / TS6530\*