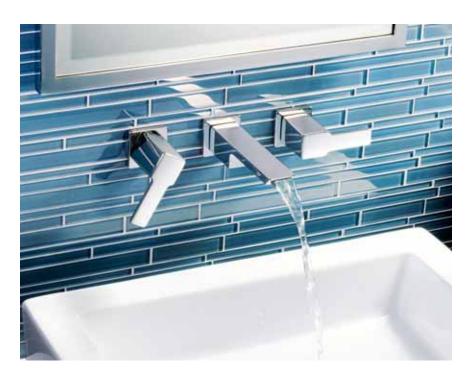

## 90°™

With ultra-modern styling, the 90° collection is a study in minimalism. Geometric forms, squared corners and straight lines create an urban focal point for today's contemporary baths.

**90° Wallmount Lav Faucet** / TS6730\* Faucet shown in Chrome finish.

Widespread Lav Faucet / TS6720\*

Wallmount Lav Faucet / TS6730\*