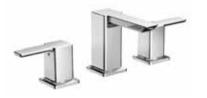

## 90°™

With ultra-modern styling, the 90° collection is a study in minimalism. Geometric forms, squared corners and straight lines create an urban focal point for today's contemporary baths.

**90° Wallmount Lav Faucet** / TS6730\* Faucet shown in Chrome finish.

LAVATORY FAUCETS



Single-Handle Lav Faucet / S6700



Single-Handle Vessel Lav Faucet / S6711

Use 140780 lavatory drain assembly (not included).



Single-Handle Open Trough Lav Faucet / S6705

Deckplate included. Can be used with vessel extension kit 147556.



Widespread Lav Faucet / TS6720\*



Wallmount Lav Faucet / TS6730\*



## **CHOOSE YOUR FINISH**

To order, combine the model number with one of these finish letter(s). Chrome, LifeShine® Brushed Nickel (**BN**)

\*Rough-in valve required. Please see price catalog for rough-in model numbers.