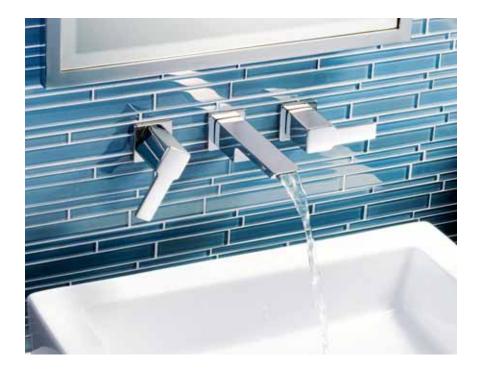

With ultra-modern styling, the 90° collection is a study in minimalism. Geometric forms, squared corners and straight lines create an urban focal point for today's contemporary baths.

90° Wallmount Lav Faucet / TS6730\* Faucet shown in Chrome finish.

Widespread Lav Faucet / TS6720\* **@** 

Wallmount Lav Faucet / TS6730\*

Use 140780 lavatory drain assembly (not included).