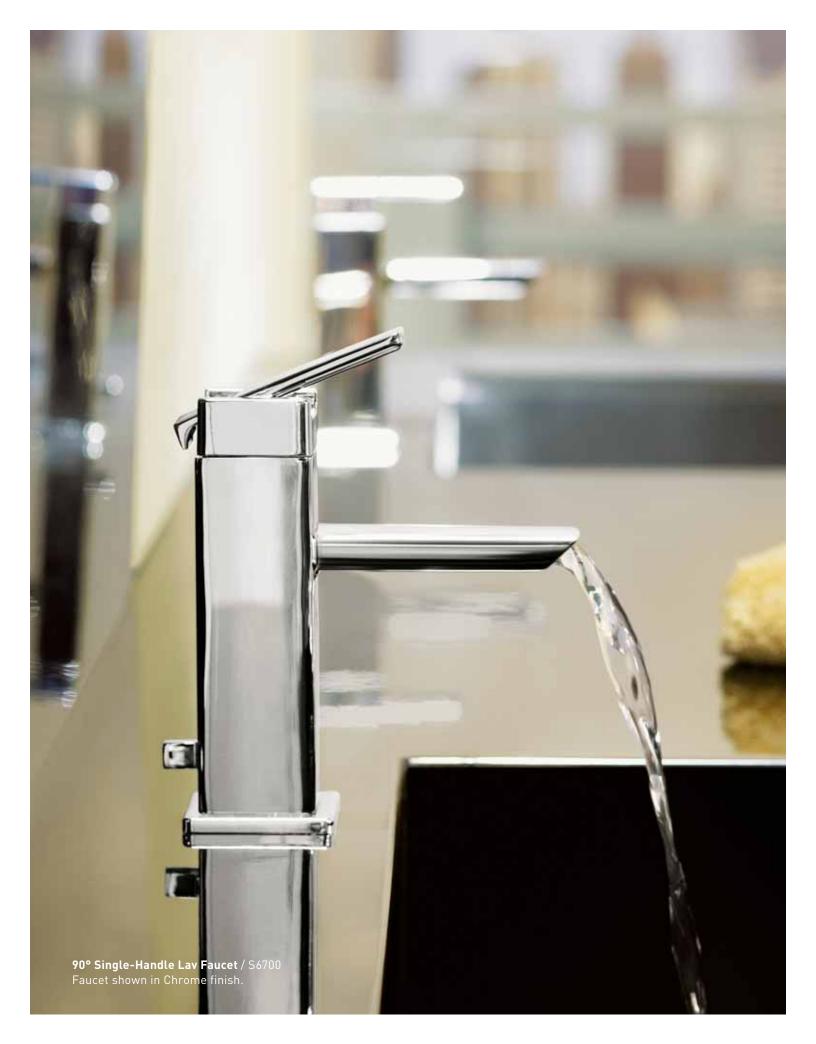

With ultra-modern styling, the 90° collection is a study in minimalism. Geometric forms, squared corners and straight lines create an urban focal point for today's contemporary baths.

90° Wallmount Lav Faucet / TS6730\* Faucet shown in Chrome finish.

## LAVATORY FAUCETS

Single-Handle Lav Faucet / S6700

Single-Handle Vessel Lav Faucet / S6711

Use 140780 lavatory drain assembly (not included).

Single-Handle Open Trough Lav Faucet / S6705

Deckplate included. Can be used with vessel extension kit 147556.