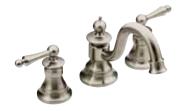

## LAVATORY FAUCETS

Single-Handle Lav Faucet with swivel spout / S411

Deckplate included. Can be used with vessel extension kit S115.

Two-Handle Widespread Lav Faucet TS418\*

Wallmount Lav Faucet / TS416\*