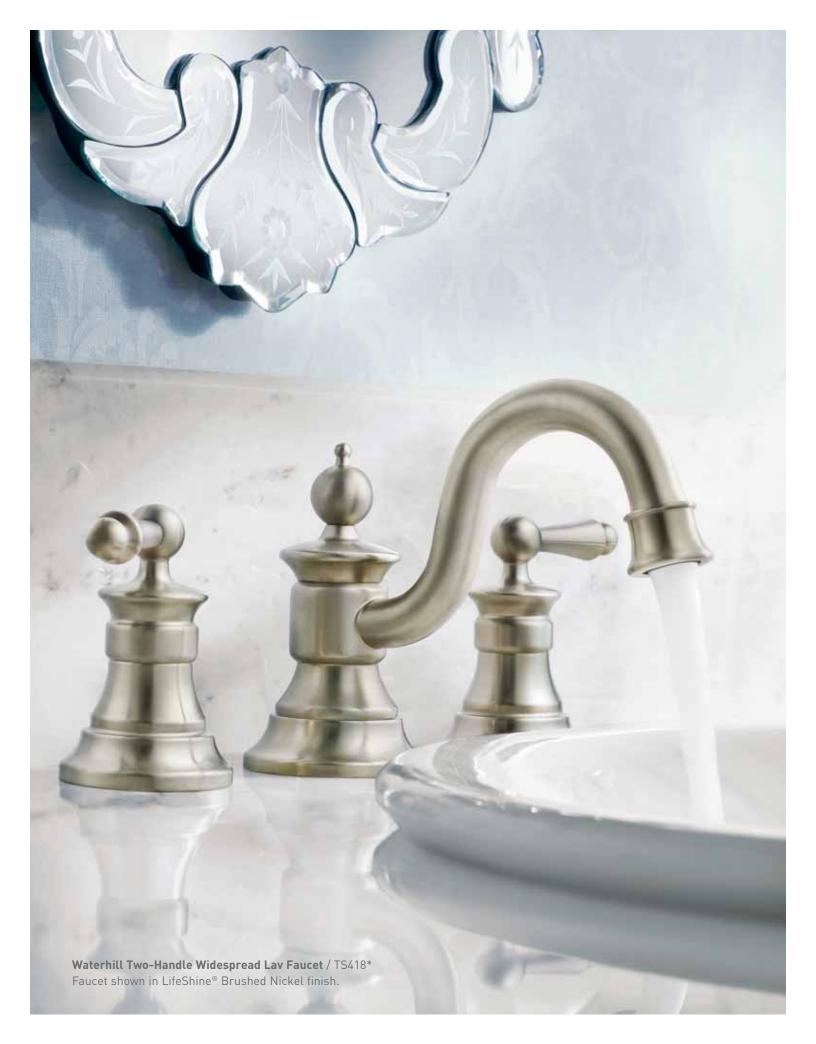

## Waterhill®

Vintage and full of character, Waterhill bath faucets and accessories bring provincial elegance to today's more traditional homes. Period-era details, like a gooseneck spout and top finial, give each faucet an authentic feel.

## LAVATORY FAUCETS

Single-Handle Lav Faucet with swivel spout / S411

Deckplate included. Can be used with vessel extension kit S115.

Two-Handle Widespread Lav Faucet TS418\*

Wallmount Lav Faucet / TS416\*