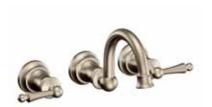

Waterhill Wallmount Lav Faucet / TS416\* Faucet shown in Chrome finish.

## LAVATORY FAUCETS

Single-Handle Lav Faucet with swivel spout / S411

Deckplate included. Can be used with vessel extension kit S115.

Two-Handle Widespread Lav Faucet TS418\*

Wallmount Lav Faucet / TS416\*