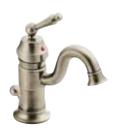

## LAVATORY FAUCETS

Single-Handle Lav Faucet with swivel spout / S411

Deckplate included. Can be used with vessel extension kit S115.

Two-Handle Widespread Lav Faucet TS418\*

Wallmount Lav Faucet / TS416\*