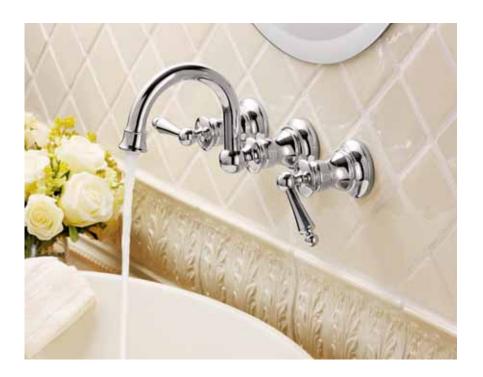

## Waterhill®

Vintage and full of character, Waterhill bath faucets and accessories bring provincial elegance to today's more traditional homes. Period-era details, like a gooseneck spout and top finial, give each faucet an authentic feel.

Waterhill Wallmount Lav Faucet / TS416\* Faucet shown in Chrome finish.

## LAVATORY FAUCETS

Single-Handle Lav Faucet with swivel spout / S411

Deckplate included. Can be used with vessel extension kit S115.

Two-Handle Widespread Lav Faucet TS418\*

Wallmount Lav Faucet / TS416\*