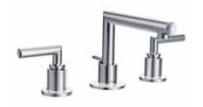

## LAVATORY FAUCETS

Single-Handle Lav Faucet / S43001

Widespread Lav Faucet / TS43002\*

Wallmount Lav Faucet / TS43003\*

Use 140780 lavatory drain assembly (not included).