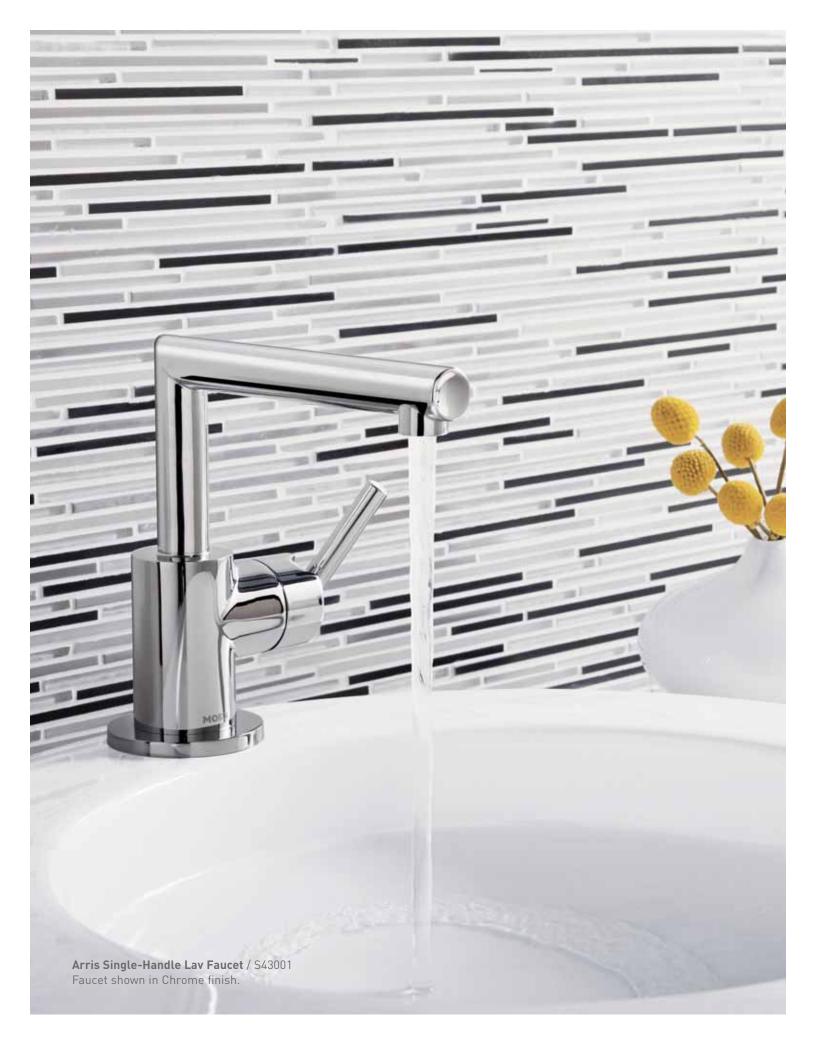

## Arris™

Who says curves can't be contemporary? Arris faucets and accessories feature a cylindrical look that's thoroughly modern. Sharp angles add distinctive contrast to the tubular lines that dominate each piece in this collection.

## LAVATORY FAUCETS

Single-Handle Lav Faucet / S43001

Widespread Lav Faucet / TS43002\*

Wallmount Lav Faucet / TS43003\*