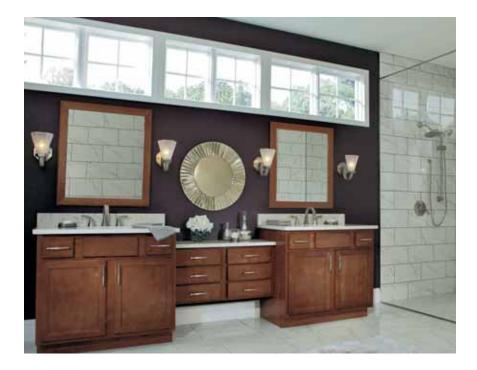

Felicity High-Arc Widespread Lav Faucet / [2] TS448\* Felicity Shower Only Trim / TS3412\* Weymouth® Single-Function Hand Shower with slide bar 2.0 gpm / S12107EP Felicity One-Globe Light / [4] YB9761 Faucets and shower shown in LifeShine® Brushed Nickel finish.