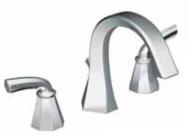

LAVATORY FAUCETS

Widespread Lav Faucet / TS447\*

ୢ୷ଌ

High-Arc Widespread Lav Faucet / TS448\*

ୢୄ୷