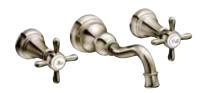

## LAVATORY FAUCETS

Single-Handle Lav Faucet / S42107

Widespread Lav Faucet **Lever Handles** / TS42108\* [shown] Cross Handles / TS42114\*

Lever handles only

Wallmount Lav Faucet Lever Handles / TS42106\* Cross Handles / TS42112\* (shown)

Lever handles only

Use 140780 lavatory drain assembly (not included).