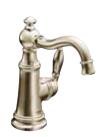

## LAVATORY FAUCETS

Single-Handle Lav Faucet / S42107

Widespread Lav Faucet **Lever Handles** / TS42108\* [shown] Cross Handles / TS42114\*

Lever handles only

Wallmount Lav Faucet Lever Handles / TS42106\* Cross Handles / TS42112\* (shown)