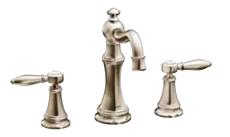

## LAVATORY FAUCETS

Single-Handle Lav Faucet / S42107

Widespread Lav Faucet **Lever Handles** / TS42108\* [shown] Cross Handles / TS42114\*

Lever handles only

Wallmount Lav Faucet Lever Handles / TS42106\* Cross Handles / TS42112\* (shown)