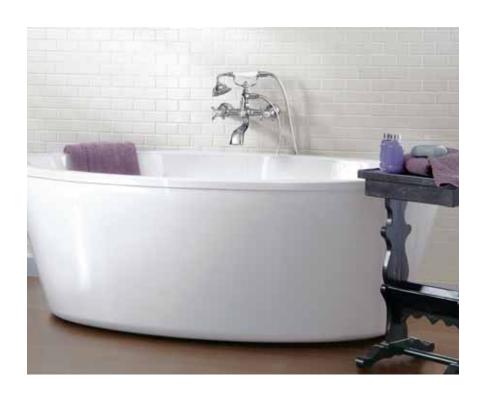

## Weymouth®

Weymouth's gracious design details and distinctive Victorian finishing touches present a sense of uncommon luxury. Signature styling elements include porcelain inlays with antiqued decorative script and a refined shepherd's spout. Complement Weymouth with coordinated lighting and accessories to make an extravagant statement in your traditional bath.

## Weymouth Wallmount Tub Filler

S22105 NEW!

Tub Filler shown in Chrome finish. Available in Chrome and LifeShine® Brushed Nickel only.