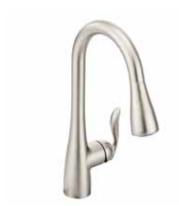

(Optional deckplate included) Not available in Matte Black finish.

High-Arc Single-Handle Pulldown Faucet / 7594

Optional deckplate included.

Single-Handle Pullout Faucet / 7294

Optional deckplate included.