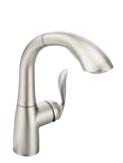

**Arbor Single-Handle Pullout Faucet** / 7294 Faucet shown in Spot Resist™ Stainless finish.

(Optional deckplate included) Not available in Matte Black finish.

High-Arc Single-Handle Pulldown Faucet / 7594

Optional deckplate included.

Single-Handle Pullout Faucet / 7294

Optional deckplate included.