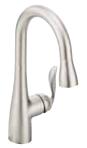

## Arbor®

Arbor's smooth profile is tailored to perfection. The slight flair of the handle and the curve of the spout make this a transitional look that works with a variety of decorating styles.

High-Arc Hands-Free Single-Handle
Pulldown Faucet with MotionSense™ / 7594E

(Optional deckplate included) Not available in Matte Black finish.

High-Arc Single-Handle Pulldown Faucet / 7594

Optional deckplate included.

Single-Handle Pullout Faucet / 7294

Optional deckplate included.