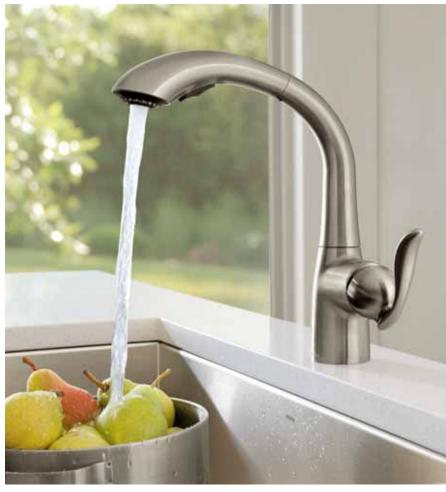

**Arbor Single-Handle Pullout Faucet** / 7294 Faucet shown in Spot Resist™ Stainless finish.

## Arbor®

Arbor's smooth profile is tailored to perfection. The slight flair of the handle and the curve of the spout make this a transitional look that works with a variety of decorating styles.

High-Arc Hands-Free Single-Handle
Pulldown Faucet with MotionSense™ / 7594E