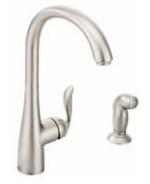

**Arbor Single-Handle Pullout Faucet** / 7294 Faucet shown in Spot Resist™ Stainless finish.

Single-Handle Faucet with side spray / 7790

Optional deckplate included. Not available in Matte Black finish.

High-Arc Single-Handle Bar/Prep Faucet with pulldown spout / 5995

See page 9 for more information.