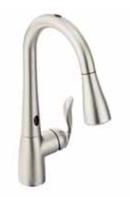

## Arbor®

Arbor's smooth profile is tailored to perfection. The slight flair of the handle and the curve of the spout make this a transitional look that works with a variety of decorating styles.

High-Arc Hands-Free Single-Handle
Pulldown Faucet with MotionSense™ / 7594E

(Optional deckplate included) Not available in Matte Black finish.

High-Arc Single-Handle Pulldown Faucet / 7594

Optional deckplate included.

Single-Handle Pullout Faucet / 7294

Optional deckplate included.