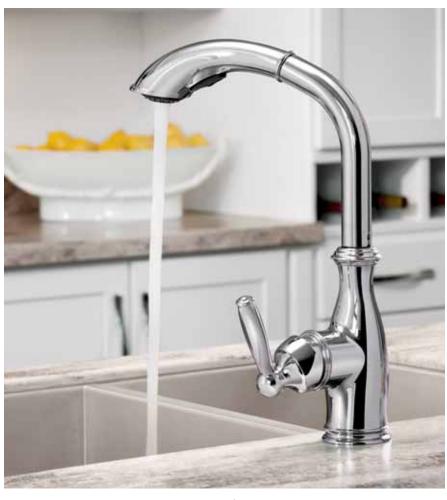

High-Arc Hands-Free Single-Handle Pulldown Faucet with MotionSense™ 7185E

Optional deckplate included.

**Brantford Single-Handle Pullout Faucet** / 7285 Faucet shown in Chrome finish.

Single-Handle Pulldown **Faucet** / 7185