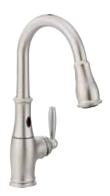

High-Arc Hands-Free Single-Handle Pulldown Faucet with MotionSense™ 7185E

Optional deckplate included.

**Brantford Single-Handle Pullout Faucet** / 7285 Faucet shown in Chrome finish.

Single-Handle Pulldown **Faucet** / 7185