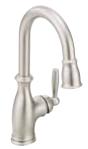

Optional deckplate included.

Single-Handle Pullout **Faucet** / 7285

Optional deckplate included.

Single-Handle Faucet with side spray /7735

Optional deckplate included.

Single-Handle Pulldown **Bar/Prep Faucet** / 5985