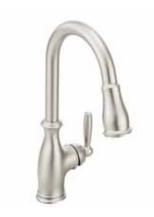

High-Arc Hands-Free Single-Handle Pulldown Faucet with MotionSense™ 7185E

Optional deckplate included.

**Brantford Single-Handle Pullout Faucet** / 7285 Faucet shown in Chrome finish.

Single-Handle Pulldown **Faucet** / 7185

Optional deckplate included.

Single-Handle Pullout **Faucet** / 7285

Optional deckplate included.

Single-Handle Faucet with side spray /7735

Optional deckplate included.

Single-Handle Pulldown **Bar/Prep Faucet** / 5985