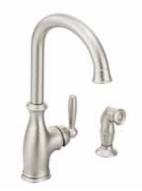

High-Arc Hands-Free Single-Handle Pulldown Faucet with MotionSense™ 7185E

Optional deckplate included.

**Brantford Single-Handle Pullout Faucet** / 7285 Faucet shown in Chrome finish.

Single-Handle Pulldown **Faucet** / 7185

Optional deckplate included.

Single-Handle Pullout **Faucet** / 7285

Optional deckplate included.

Single-Handle Faucet with side spray /7735

Optional deckplate included.

Single-Handle Pulldown **Bar/Prep Faucet** / 5985