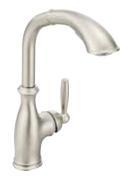

Optional deckplate included.

Single-Handle Pullout **Faucet** / 7285

Optional deckplate included.

Single-Handle Faucet with side spray /7735

Optional deckplate included.

Single-Handle Pulldown **Bar/Prep Faucet** / 5985