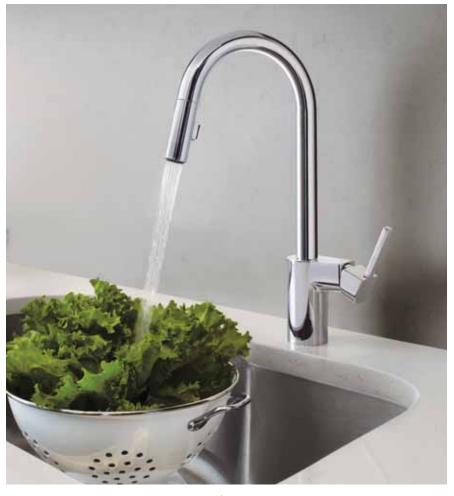

## Align™

From intimate galley kitchens to large gourmet workstations, Align faucets bring a refreshed modern look to your home. Simple lines create the contemporary style, while a pulldown wand delivers in-demand functionality.

**Align Single-Handle Pulldown Faucet** / 7565 Faucet shown in Chrome finish.

Single-Handle Pulldown Faucet / 7565

**Single-Handle Faucet** 7365

Single-Handle Faucet with side spray / 7165

Single-Handle Pulldown Bar/Prep Faucet / 5965