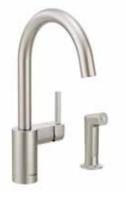

**Align Single-Handle Pulldown Faucet** / 7565 Faucet shown in Chrome finish.

Single-Handle Pulldown Faucet / 7565

**Single-Handle Faucet** 7365

Single-Handle Faucet with side spray / 7165

Single-Handle Pulldown Bar/Prep Faucet / 5965