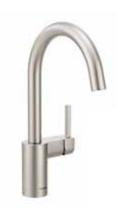

**Align Single-Handle Pulldown Faucet** / 7565 Faucet shown in Chrome finish.

Single-Handle Pulldown Faucet / 7565

**Single-Handle Faucet** 7365

Single-Handle Faucet with side spray / 7165

Single-Handle Pulldown Bar/Prep Faucet / 5965