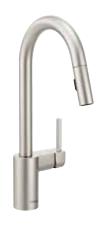

**Align Single-Handle Pulldown Faucet** / 7565 Faucet shown in Chrome finish.

Single-Handle Pulldown Faucet / 7565

**Single-Handle Faucet** 7365

Single-Handle Faucet with side spray / 7165

Single-Handle Pulldown Bar/Prep Faucet / 5965