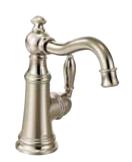

See page 43 for coordinating Traditional Pot Filler.

Weymouth Single-Handle Faucet with side spray / S72101 Faucet shown in Spot Resist™ Stainless finish.

Single-Handle Faucet with side spray / S72101

**Single-Handle Bar/Prep Faucet** S62101