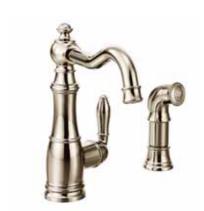

See page 43 for coordinating Traditional Pot Filler.

Weymouth Single-Handle Faucet with side spray / S72101 Faucet shown in Spot Resist™ Stainless finish.

Single-Handle Faucet with side spray / S72101

**Single-Handle Bar/Prep Faucet** S62101