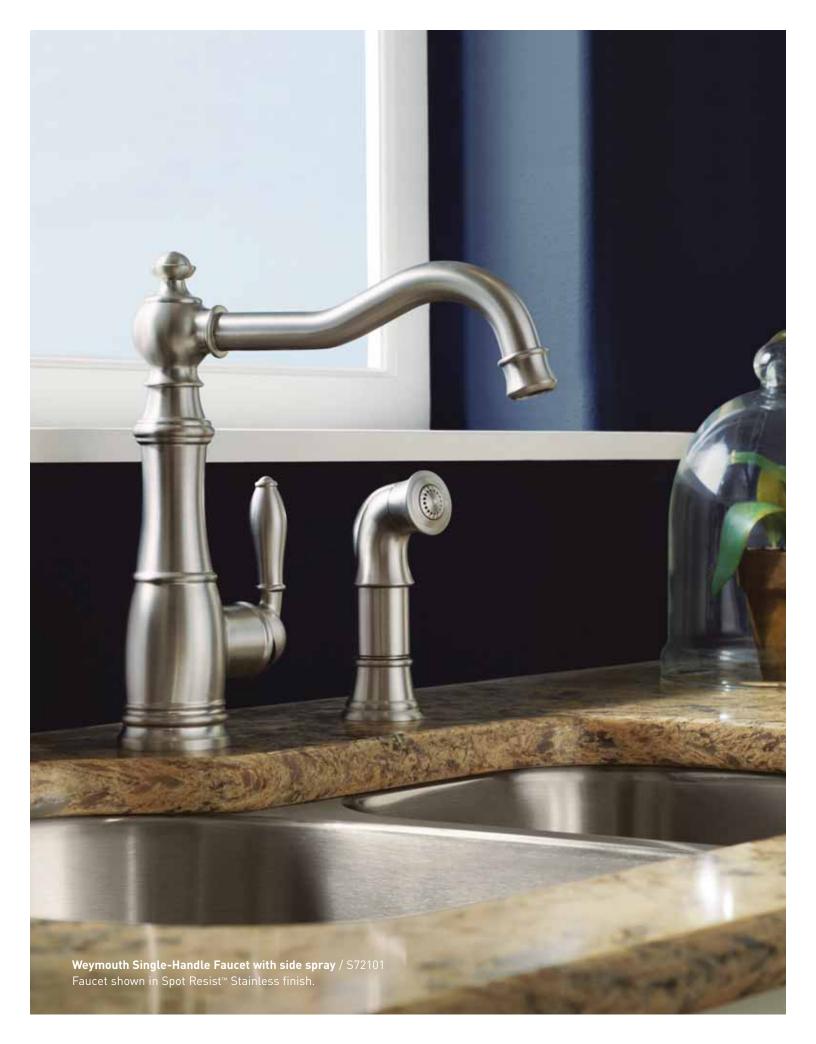

## Weymouth®

Weymouth's gracious design details and distinctive Victorian finishing touches present a sense of uncommon luxury for today's traditional kitchens. Signature styling elements include a decorative top finial and a refined shepherd's spout.

See page 43 for coordinating Traditional Pot Filler.

Weymouth Single-Handle Faucet with side spray / S72101 Faucet shown in Spot Resist™ Stainless finish.

Single-Handle Faucet with side spray / S72101

**Single-Handle Bar/Prep Faucet** S62101