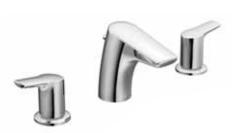

## LAVATORY FAUCETS

Single-Handle Lav Faucet / 6810

Deckplate included.

Single-Handle Lav Faucet with vessel extension / 6810+A2020

Widespread Lav Faucet / T6820\*