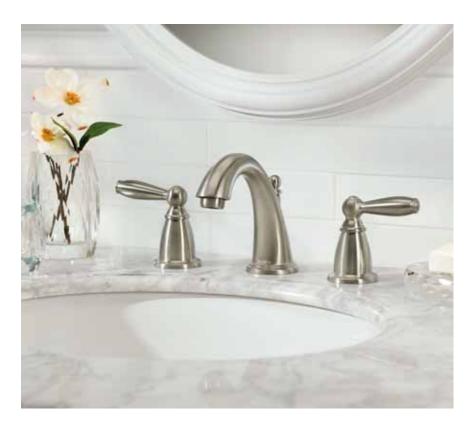

## LAVATORY FAUCETS

Single-Handle Lav Faucet / 6600

Deckplate included.
Can be used with vessel extension kit A1717.

Centerset Lav Faucet / 6610

Widespread Lav Faucet / T6620\*

## **CHOOSE YOUR FINISH**

To order, combine the model number with one of these finish letter(s). Chrome, LifeShine® Brushed Nickel (BN), Oil Rubbed Bronze (ORB)

<sup>\*</sup>Rough-in valve required. Please see price catalog for rough-in model numbers.