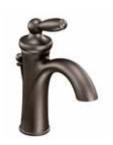

## LAVATORY FAUCETS

Single-Handle Lav Faucet / 6600

Deckplate included.
Can be used with vessel extension kit A1717.

Centerset Lav Faucet / 6610

Widespread Lav Faucet / T6620\*

## **CHOOSE YOUR FINISH**

To order, combine the model number with one of these finish letter(s). Chrome, LifeShine® Brushed Nickel (BN), Oil Rubbed Bronze (ORB)

<sup>\*</sup>Rough-in valve required. Please see price catalog for rough-in model numbers.