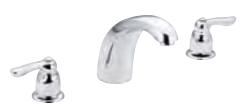

### **GARDEN TUB FAUCETS**

**Garden Tub Faucet Trim Only** / T994\* *Available in Chrome and Brushed Chrome only* 

**Garden Tub Faucet with valve** / 4902 *Available in Chrome only* 