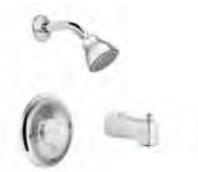

# POSI-TEMP® Showering Technology

Pressure-balancing control

Tub and Shower Trim with EasyClean® XL showerhead, diverter spout and valve / L2353

Not available in Brushed Chrome

**Trim and Valve with stops** / L2363 Available in Chrome only