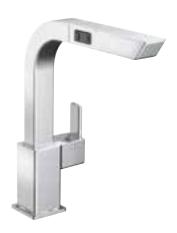

**90° Single-Handle Faucet** / S7170 Faucet shown in Chrome finish.

**Single-Handle Pullout Faucet** / S7597

Single-Handle Bar/Prep Faucet / S5170

**CHOOSE YOUR FINISH** 

To order, combine the model number with one of these finish letter(s). Chrome (C), LifeShine® Classic Stainless (CSL), Spot Resist™ Stainless (SRS)

Single-Handle Faucet / S7170

Download app at getscanlife.com.