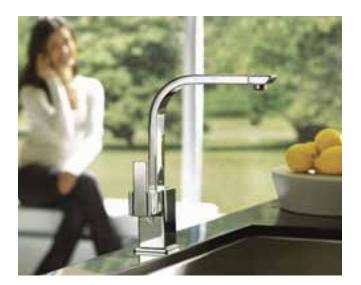

## 90°™

With ultra-modern styling, 90° kitchen and bar/prep faucets are a study in minimalism. Geometric forms, squared corners and straight lines create an urban focal point for today's contemporary kitchens.

**90° Single-Handle Faucet** / S7170 Faucet shown in Chrome finish.

**Single-Handle Pullout Faucet** / S7597

Single-Handle Bar/Prep Faucet / S5170

**CHOOSE YOUR FINISH** 

To order, combine the model number with one of these finish letter(s). Chrome (C), LifeShine® Classic Stainless (CSL), Spot Resist™ Stainless (SRS)