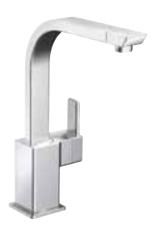

**90° Single-Handle Faucet** / S7170 Faucet shown in Chrome finish.

**Single-Handle Pullout Faucet** / S7597

Single-Handle Bar/Prep Faucet / S5170

**CHOOSE YOUR FINISH** 

To order, combine the model number with one of these finish letter(s). Chrome (C), LifeShine® Classic Stainless (CSL), Spot Resist™ Stainless (SRS)

Single-Handle Faucet / S7170

Download app at getscanlife.com.