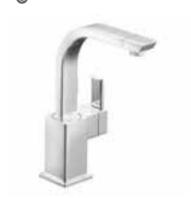

**90° Single-Handle Faucet** / S7170 Faucet shown in Chrome finish.

**Single-Handle Pullout Faucet** / S7597

Single-Handle Bar/Prep Faucet / S5170

**CHOOSE YOUR FINISH** 

To order, combine the model number with one of these finish letter(s). Chrome (C), LifeShine® Classic Stainless (CSL), Spot Resist™ Stainless (SRS)

Single-Handle Faucet / S7170

Download app at getscanlife.com.