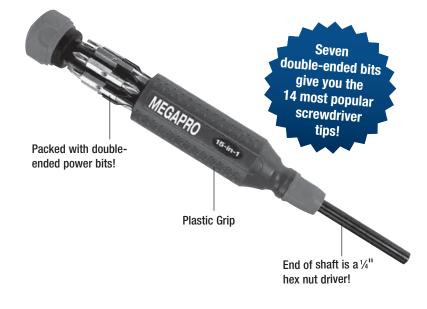

## **MEGAPRO** 15-IN-1 SCREWDRIVER

| Fully Loaded Driver |        |     |  |
|---------------------|--------|-----|--|
| Description         | Part # | Qty |  |
| Cully Blue          | 37200* | 1   |  |

\*Replaces part numbers: 37291, 37292, 37293, 37294, 37295.

| Bit Load                   |                          |                           |                  |
|----------------------------|--------------------------|---------------------------|------------------|
| Phillips<br>#0 #1<br>#3 #2 | Square<br>#0 #1<br>#3 #2 | Star<br>T10<br>T15<br>T20 | Slot<br>#4<br>#6 |