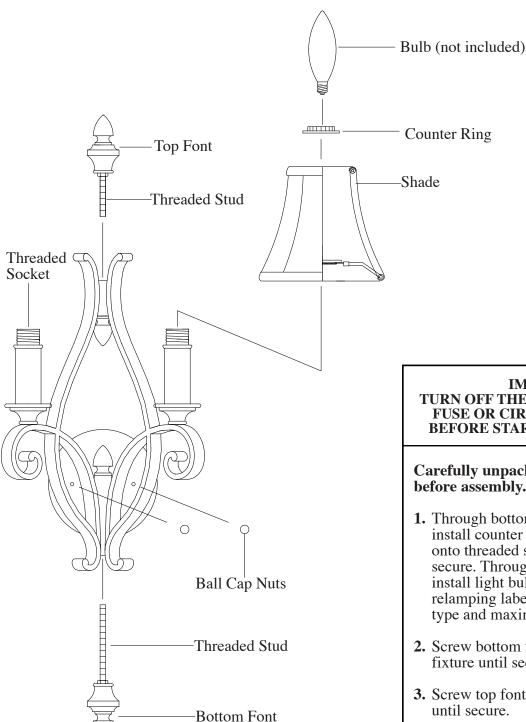

IMPORTANT
TURN OFF THE POWER AT THE MAIN
FUSE OR CIRCUIT BREAKER BOX
BEFORE STARTING INSTALLATION

## Carefully unpack and identify all parts before assembly. Bulbs are not included.

- 1. Through bottom opening of shade, install counter ring over shade washer onto threaded socket until shades are secure. Through top opening of shade, install light bulbs (not included). See relamping label at socket area for bulb type and maximum allowed wattage.
- **2.** Screw bottom font onto bottom of fixture until secure.
- **3.** Screw top font onto top of fixture until secure.
- **4.** Follow enclosed "Multiple Standard Installation Instructions" for electrical and fixture installation onto wall outlet box.