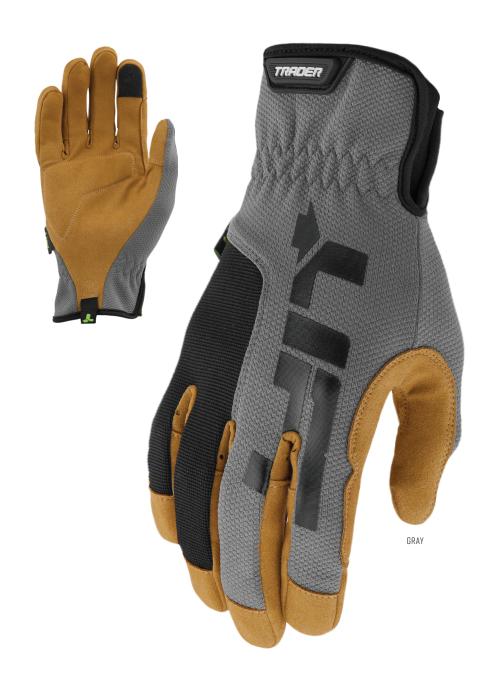

## **TRADER**

The Trader is a lightweight, open cuff glove designed for medium duty work.

- Open cuff design for easy on/off operation
- Reinforcements to the saddle, fourchettes and fingertips for impact and vibration absorption
- Breathable stretch knit dorsal for maximum fit and comfort
- Touch screen finger tip
- Abrasion resistant posterior dorsal panel for increased durability

HI-VIZ

| SIZE      | GRAY PART # | HI-VIZ PART # |   |
|-----------|-------------|---------------|---|
| SMALL     | GTR-17YBRS  | GTR-17HVKS    |   |
| MEDIUM    | GTR-17YBRM  | GTR-17HVKM    |   |
| LARGE     | GTR-17YBRL  | GTR-17HVKL    | ш |
| X-LARGE   | GTR-17YBR1L | GTR-17HVK1L   |   |
| XX-I ARGE | GTR-17YBR2L | GTR-17HVK2L   |   |