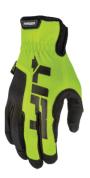

## **TRADER**

The Trader is a lightweight, open cuff glove designed for medium duty work.

- Open cuff design for easy on/off operation
- Reinforcements to the saddle, fourchettes and fingertips for impact and vibration absorption
- Breathable stretch knit dorsal for maximum fit and comfort
- Touch screen finger tip
- Abrasion resistant posterior dorsal panel for increased durability

HI-VIZ

| SIZE      | GRAY PART # | HI-VIZ PART # |   |
|-----------|-------------|---------------|---|
| SMALL     | GTR-17YBRS  | GTR-17HVKS    |   |
| MEDIUM    | GTR-17YBRM  | GTR-17HVKM    |   |
| LARGE     | GTR-17YBRL  | GTR-17HVKL    | ш |
| X-LARGE   | GTR-17YBR1L | GTR-17HVK1L   |   |
| XX-I ARGE | GTR-17YBR2L | GTR-17HVK2L   |   |