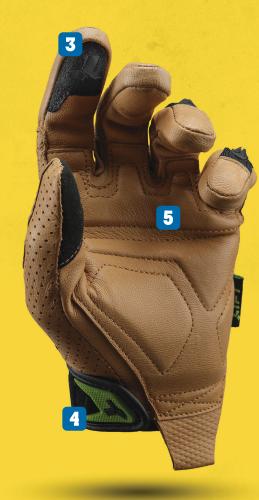

5

TPR Strap Closure - Velcro TPR closure for a secure fit

Perforated Leather - Perforated genuine leather provides rugged strength and breathability

TPR Knuckle Guard - Enhanced finger coverage for added protection

Touch Screen Finger Tip - Coated with advanced touch conductive material to enable you to flawlessly manipulate a touch screen device

Leather EVA Padded Palm- Made to protect you from rough surfaces and other hazardous elements