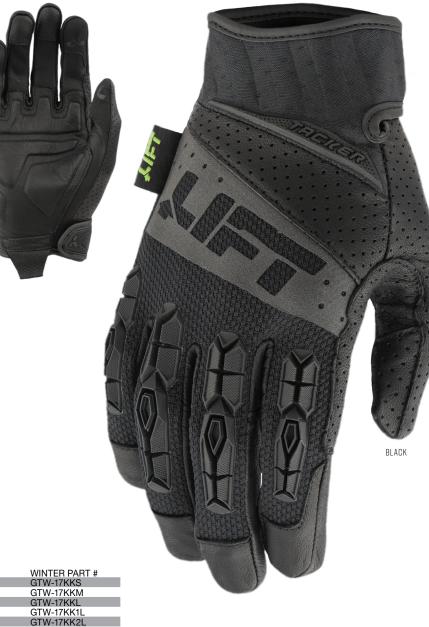

## **TACKER**

The Tacker glove is made from heavy-duty genuine leather and designed for superior abrasion resistance.

- Genuine leather reinforcements on the palm, saddle, fourchettes and fingertips for impact and vibration absorption
- EVA padded palm for impact and vibration absorption
- TPR knuckle impact protection
- Embossed airprene comfort cuff
- Touch screen finger tip
- Machine washable genuine leather for maximum abrasion resistance
- TPR wrist closure

HI-VIZ

| SIZE     | BLACK PART # | CAMO PART #  | BROWN PART # | HI-VIZ PART # | WINTER PART # |
|----------|--------------|--------------|--------------|---------------|---------------|
| SMALL    | GTA-17KKS    | GTA-17CFBRS  | GTA-17KBS    | GTA-17HVKS    | GTW-17KKS     |
| MEDIUM   | GTA-17KKM    | GTA-17CFBRM  | GTA-17KBM    | GTA-17HVKM    | GTW-17KKM     |
| LARGE    | GTA-17KKL    | GTA-17CFBRL  | GTA-17KBL    | GTA-17HVKL    | GTW-17KKL     |
| X-LARGE  | GTA-17KK1L   | GTA-17CFBR1L | GTA-17KB1L   | GTA-17HVK1L   | GTW-17KK1L    |
| XX-LARGE | GTA-17KK2L   | GTA-17CFBR2L | GTA-17KB2L   | GTA-17HVK2L   | GTW-17KK2L    |