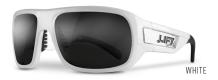

## **FRAME OPTIONS**

## LENS OPTIONS

| STLYE       | CLEAR PART # | SMOKE PART # | POLARIZED PART # | SILVER REVO PART # |
|-------------|--------------|--------------|------------------|--------------------|
| BLACK       | EBD-10KC     | EBD-10KST    | EBD-10KP         |                    |
| MATTE BLACK | EBD-14MKC    | EBD-14MKST   | EBD-14MKP        | EBD-15MKSR         |
| TORTOISE    | EBD-10TC     | EBD-10TST    | EBD-10TP         |                    |
| WHITE       | EBD-10WC     | EBD-10WST    | EBD-10WP         |                    |
| CAMO        |              | EBD-17CST    |                  |                    |
| DESERT CAMO |              | EBD-17DST    |                  |                    |