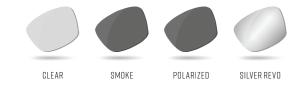

## LENS OPTIONS

| STLYE       | CLEAR PART # | SMOKE PART # | POLARIZED PART # | SILVER REVO PART # |
|-------------|--------------|--------------|------------------|--------------------|
| BLACK       | EBD-10KC     | EBD-10KST    | EBD-10KP         |                    |
| MATTE BLACK | EBD-14MKC    | EBD-14MKST   | EBD-14MKP        | EBD-15MKSR         |
| TORTOISE    | EBD-10TC     | EBD-10TST    | EBD-10TP         |                    |
| WHITE       | EBD-10WC     | EBD-10WST    | EBD-10WP         |                    |
| CAMO        |              | EBD-17CST    |                  |                    |
| DESERT CAMO |              | EBD-17DST    |                  |                    |