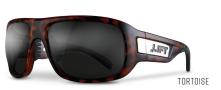

## **FRAME OPTIONS**

## LENS OPTIONS

| STLYE       | CLEAR PART # | SMOKE PART # | POLARIZED PART # | SILVER REVO PART # |
|-------------|--------------|--------------|------------------|--------------------|
| BLACK       | EBD-10KC     | EBD-10KST    | EBD-10KP         |                    |
| MATTE BLACK | EBD-14MKC    | EBD-14MKST   | EBD-14MKP        | EBD-15MKSR         |
| TORTOISE    | EBD-10TC     | EBD-10TST    | EBD-10TP         |                    |
| WHITE       | EBD-10WC     | EBD-10WST    | EBD-10WP         |                    |
| CAMO        |              | EBD-17CST    |                  |                    |
| DESERT CAMO |              | EBD-17DST    |                  |                    |