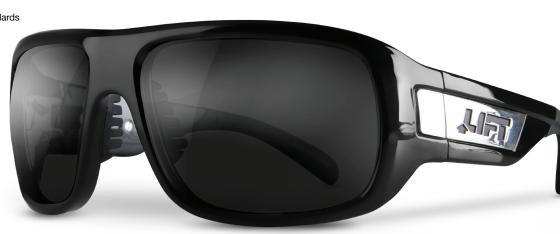

## BOLD

- Large profile fit
- Optically correct polycarbonate lenses meet ANSI Z87.1 safety standards
- TR-90 frame construction with soft rubber temple and nose bridge
- Exceeds UV-A / UV-B / UV-C

BLACK

## **FRAME OPTIONS**