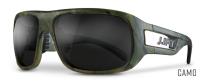

## **FRAME OPTIONS**

## LENS OPTIONS

| STLYE       | CLEAR PART # | SMOKE PART # | POLARIZED PART # | SILVER REVO PART # |
|-------------|--------------|--------------|------------------|--------------------|
| BLACK       | EBD-10KC     | EBD-10KST    | EBD-10KP         |                    |
| MATTE BLACK | EBD-14MKC    | EBD-14MKST   | EBD-14MKP        | EBD-15MKSR         |
| TORTOISE    | EBD-10TC     | EBD-10TST    | EBD-10TP         |                    |
| WHITE       | EBD-10WC     | EBD-10WST    | EBD-10WP         |                    |
| CAMO        |              | EBD-17CST    |                  |                    |
| DESERT CAMO |              | EBD-17DST    |                  |                    |