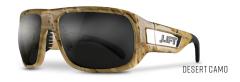

## **FRAME OPTIONS**

## LENS OPTIONS

| STLYE       | CLEAR PART # | SMOKE PART # | POLARIZED PART # | SILVER REVO PART # |
|-------------|--------------|--------------|------------------|--------------------|
| BLACK       | EBD-10KC     | EBD-10KST    | EBD-10KP         |                    |
| MATTE BLACK | EBD-14MKC    | EBD-14MKST   | EBD-14MKP        | EBD-15MKSR         |
| TORTOISE    | EBD-10TC     | EBD-10TST    | EBD-10TP         |                    |
| WHITE       | EBD-10WC     | EBD-10WST    | EBD-10WP         |                    |
| CAMO        |              | EBD-17CST    |                  |                    |
| DESERT CAMO |              | EBD-17DST    |                  |                    |