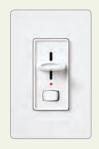

# Dimmers with on/off switch and locator light

- · Rocker switch returns light to light level indicated by slider
- Slide up to brighten, down to dim
- Includes amber locator light

### Dimmers with on/off switch and locator light

| Single-pole | S-600PNL- <b>XX</b> 1 |
|-------------|-----------------------|
| 120V 600W   |                       |
| Single-pole | S-10PNL- <b>XX</b> 1  |
| 120V 1000W  |                       |
| 3-way       | S-603PNL- <b>XX</b> 1 |
| 120V 600W   |                       |
| 3-way       | S-103PNL- <b>XX</b> 1 |
| 120V 1000W  |                       |