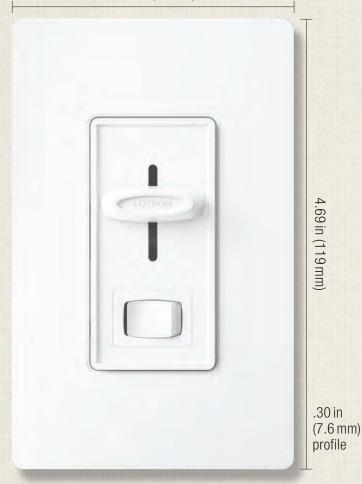

2.94 in (75 mm)

Shown actual size: Skylark dimmer and 1-gang Claro wallplate in White (WH).

#### **Product family features**

- · Rocker switch returns light to light level indicated by slider on preset dimmers
- · Slide up to brighten, down to dim
- C•L® and eco-dim® models available
- · Coordinating Claro® and Stainless Steel wallplates only available separately
- · Custom engraving available for wallplates, see p. 237