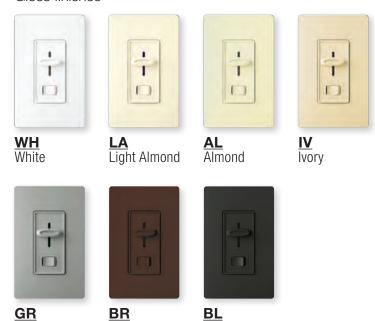

#### **Available finishes**

Use **BOLD** color code in model number (Example: S-600P-**GR**) Gloss finishes\*

Black

Metal finish wallplates\*\*\*

Brown

Gray

<u>SS</u> Stainless Steel

<sup>\*</sup> Coordinating wallplates only available separately. For wallplate information, see p. 236.

<sup>\*\*</sup> Stainless Steel wallplate only available separately and includes black plastic trim/adapter, visible from side. Match with separate Black (BL) control. For wallplate information, see p. 236