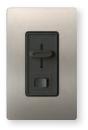

#### **Available finishes**

Use **BOLD** color code in model number (Example: S-600P-**GR**) Gloss finishes\*

Black

Metal finish wallplates\*\*\*

Brown

Gray

<u>SS</u> Stainless Steel

<sup>\*</sup> Coordinating wallplates only available separately. For wallplate information, see p. 236.

<sup>\*\*</sup> Stainless Steel wallplate only available separately and includes black plastic trim/adapter, visible from side. Match with separate Black (BL) control. For wallplate information, see p. 236