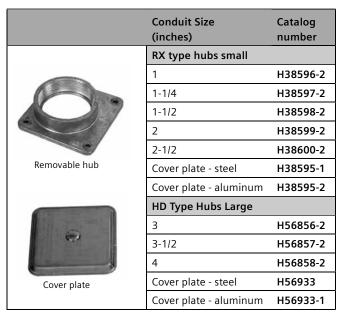

# Accessories

## Removable hub kits



## **Sealing rings**

|   | Description                   | Catalog<br>number |
|---|-------------------------------|-------------------|
|   | Stainless Steel<br>Snap Type  | 54602             |
| Q | Stainless Steel<br>Screw Type | 9738-8002         |

## **Accessories**

|                     | Description                                                 | Catalog<br>number |
|---------------------|-------------------------------------------------------------|-------------------|
| The same spines and | Insulated 5th terminal kit<br>- Type AS, AT only            | H659-0120         |
|                     | Grounded 5th terminal kit<br>- Type AS, AT only             | H659-0121         |
|                     | HQ 5th terminal kit - 6:00                                  | H35815-3