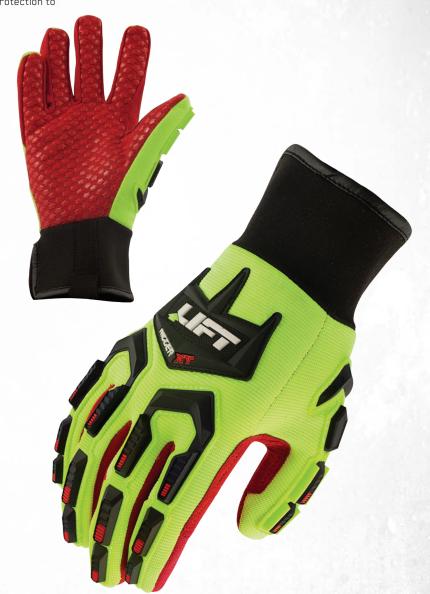

## **FEATURES**

- + Cut level 5 canvas palm provides abrasion resistance, grip and dexterity
- ♣ Silicone infused palm pattern provides maximum grip on wet and oily surfaces
- ➡ Full finger, knuckle and metacarpal TPR impact and crush protection
- Perforated 3mm internal padding provides secondary impact protection to dorsal region of hand
- + Pre-curved palm for added dexterity and comfort