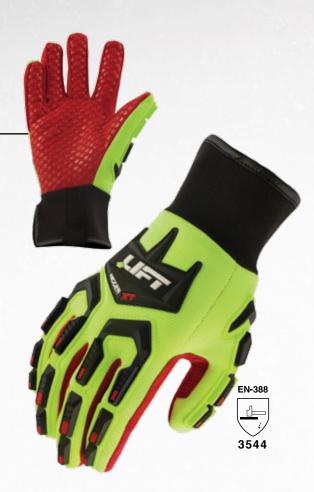

# RIGGER XT

## **FEATURES**

- + Cut level 5 canvas palm provides abrasion resistance, grip and dexterity
- Silicone infused palm pattern provides maximum grip on wet and oily surfaces
- + Full finger, knuckle and metacarpal TPR impact and crush protection
- Perforated 3mm internal padding provides secondary impact protection to dorsal region of hand
- ♣ Pre-curved palm for added dexterity and comfort

## **USES**

Oil & Gas Drilling, Extraction & Refining, Fracking, Tool Pushing, Mining, Equipment Maintenance, Gripping Slick Surfaces