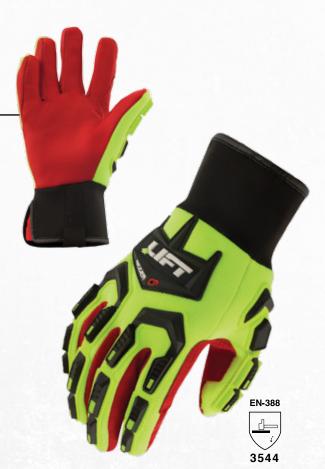

# RIGGER CP

# **FEATURES**

- Cut level 5 canvas palm provides abrasion resistance, grip and dexterity
- 🛨 Full finger, knuckle and metacarpal TPR impact and crush protection
- Perforated 3mm internal padding provides secondary impact protection to dorsal region of hand
- ♣ Pre-curved palm for added dexterity and comfort

## **USES**

Oil & Gas Drilling, Extraction & Refining, Fracking, Tool Pushing, Mining, Equipment Maintenance, General Maintenance