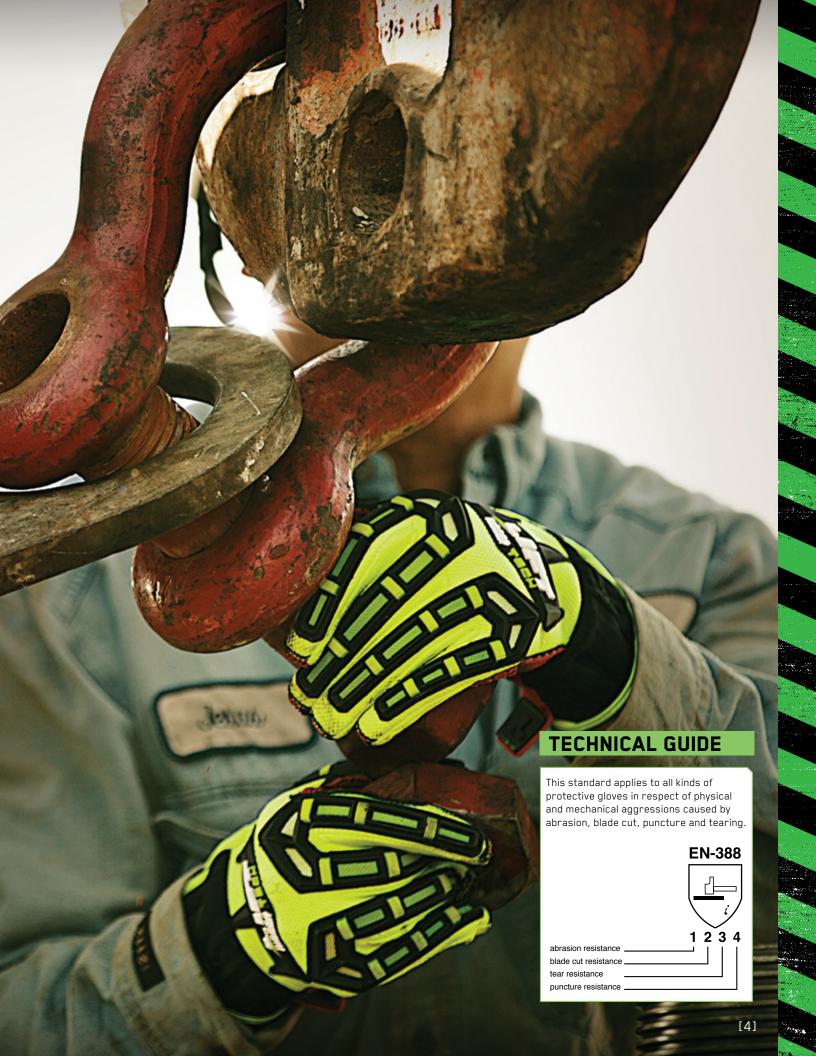

# RIGGER XT

## **FEATURES**

- + Cut level 5 canvas palm provides abrasion resistance, grip and dexterity
- Silicone infused palm pattern provides maximum grip on wet and oily surfaces
- + Full finger, knuckle and metacarpal TPR impact and crush protection
- Perforated 3mm internal padding provides secondary impact protection to dorsal region of hand
- ♣ Pre-curved palm for added dexterity and comfort

| SIZE     | XT         |
|----------|------------|
| SMALL    | GRH-13HVS  |
| MEDIUM   | GRH-13HVM  |
| LARGE    | GRH-13HVL  |
| XLARGE   | GRH-13HV1L |
| XXLARGE  | GRH-13HV2L |
| XXXLARGE | GRH-13HV3L |
|          |            |

## **USES**

Oil & Gas Drilling, Extraction & Refining, Fracking, Tool Pushing, Mining, Equipment Maintenance, Gripping Slick Surfaces



# RIGGER CP

# **F