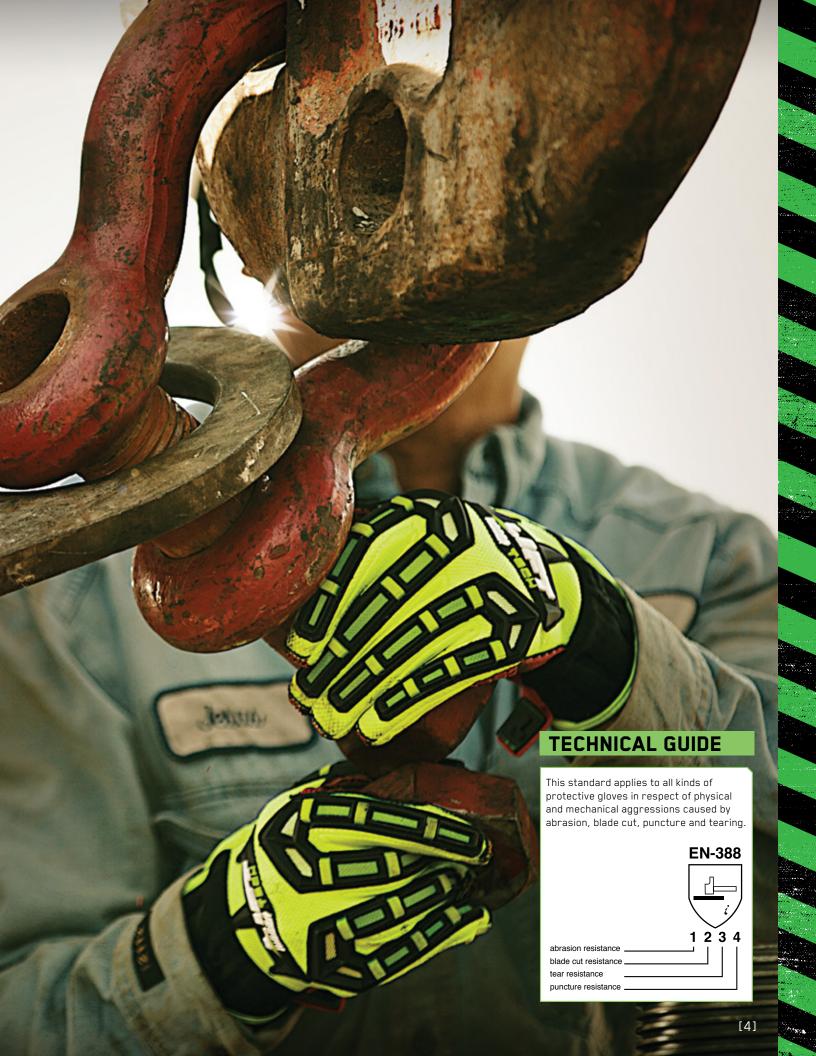

## PALMER GREEN-TAC

Offers superior comfort and grip with a soft bamboo liner and foam nitrile coating

#### **FEATURES**

- + Ultra thin, ultra soft bamboo liner keeps hands cool and comfortable
- + Continuous knit construction for a superior fit and comfort
- + Foam nitrile coating offers positive grip in wet or slippery conditions
- ♣ Nitrile coating offers excellent dexterity and abrasion resistance