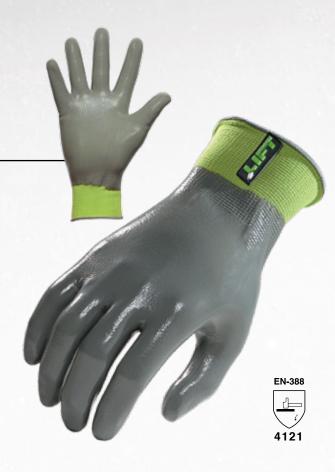

## PALMER FULL NITRILE

Full nitrile dipped protection for handling oils, greases and solvent covered materials

#### **FEATURES**

- + Full nitrile dip with cotton interlock base construction
- + Excellent for handling oils, greases or solvents
- + Elastic wrist provides a comfortable and secure fit
- + Provides excellent tactility and dexterity
- + Water Resistant

| SIZE    | GREY/GREEN |  |
|---------|------------|--|
| SMALL   | GPF-6GS    |  |
| MEDIUM  | GPF-6GM    |  |
| LARGE   | GPF-6GL    |  |
| XI ARGE | GPE-6G1I   |  |