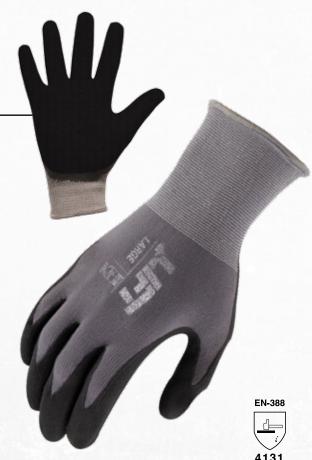

# PALMER MICRO FOAM

### **FEATURES**

- Superior fit and sensitivity
- + Thin layer of micro-foam over fingers and palms over a comfortable, knit liner
- + High level of tactile sensitivity
- + Excellent grip

| SIZE   | GREY/GREY |  |
|--------|-----------|--|
| SMALL  | GPM-14KS  |  |
| MEDIUM | GPM-14KM  |  |
| LARGE  | GPM-14KL  |  |
| XLARGE | GPM-14K1L |  |
| XLARGE | GPM-14K2L |  |