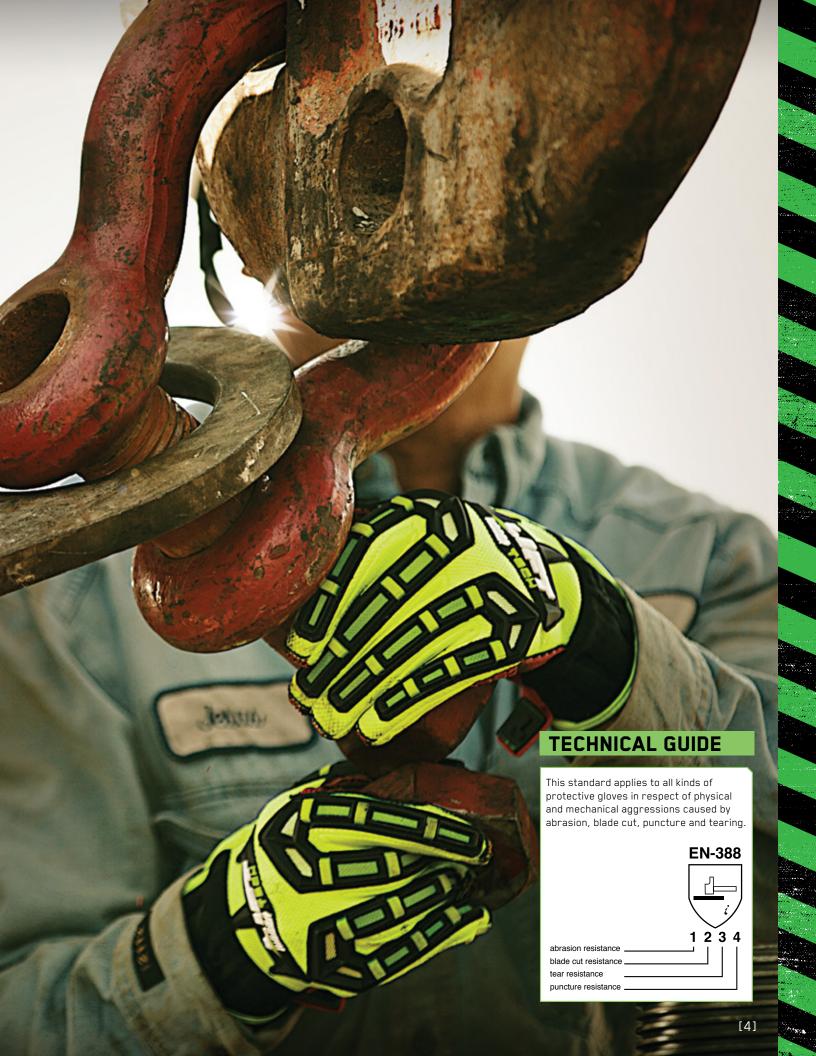

## PALMER FULL NITRILE

Full nitrile dipped protection for handling oils, greases and solvent covered materials

#### **FEATURES**

- + Full nitrile dip with cotton interlock base construction
- + Excellent for handling oils, greases or solvents
- + Elastic wrist provides a comfortable and secure fit
- + Provides excellent tactility and dexterity
- + Water Resistant