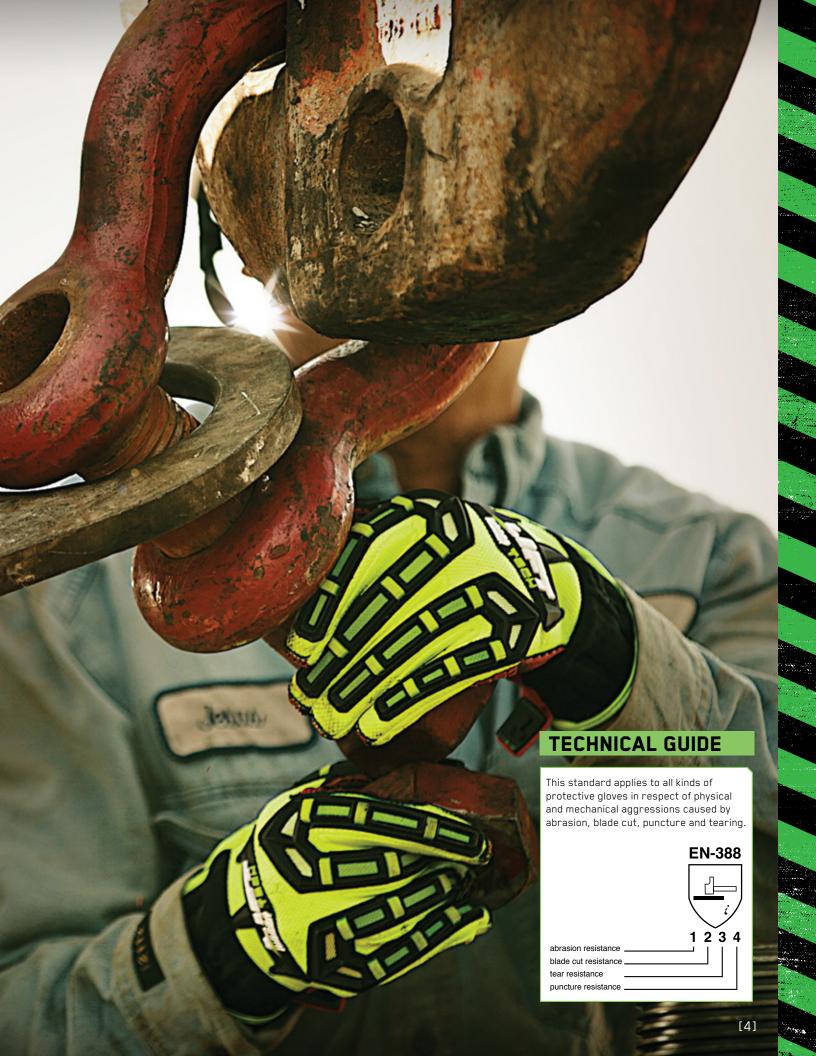

## FIBERWIRE LATEX

### **FEATURES**

- + FiberWire™ premium engineered yarn shell
- ➡ BLACK coated palm and fingers
- ♣ Seamless construction
- + Continuous knit cuff
- + ANSI Cut Level 3

#### **TECH DATA**

- Liner: GREY spun 13G seamless knitted High-Density Polyethylene (HDPE) & Glass Fiber for superior cut and abrasion protection
- Dip: BLACK Crinkle Grip Latex Palm Dip ("crinkle" finish for superior grip in wet and dry applications)