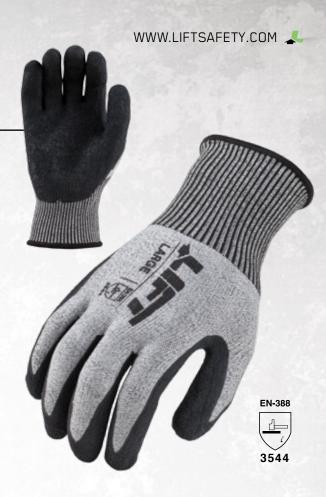

## FIBERWIRE LATEX

### **FEATURES**

- + FiberWire™ premium engineered yarn shell
- ➡ BLACK coated palm and fingers
- ♣ Seamless construction
- + Continuous knit cuff
- + ANSI Cut Level 3

#### **TECH DATA**

- Liner: GREY spun 13G seamless knitted High-Density Polyethylene (HDPE) & Glass Fiber for superior cut and abrasion protection
- Dip: BLACK Crinkle Grip Latex Palm Dip ("crinkle" finish for superior grip in wet and dry applications)

| SIZE    | BLACK     |  |
|---------|-----------|--|
| SMALL   | GFL-12KS  |  |
| MEDIUM  | GFL-12KM  |  |
| LARGE   | GFL-12KL  |  |
| XLARGE  | GFL-12K1L |  |
| XXLARGE | GFL-12K2L |  |