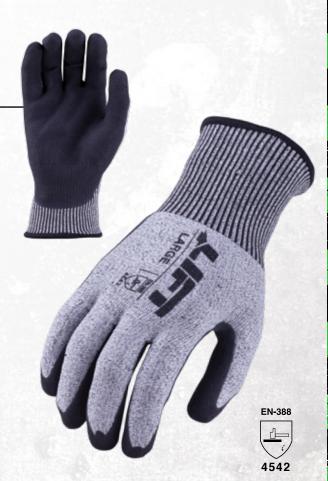

# FIBERWIRE NITRILE

### **FEATURES**

- + FiberWire™ premium engineered yarn shell
- ♣ BLACK coated palm and fingers
- + Seamless construction
- + Continuous knit cuff
- + ANSI Cut Level 3

### **TECH DATA**

- Liner: GREY spun 13G seamless knitted High-Density Polyethylene
  HDPE & Glass Fiber for superior cut and abrasion protection
- ♣ Dip: BLACK Nitrile Palm Dip w/ 2nd Palm Dip in SANDY NITRILE for superior grip on dry, wet or oily conditions- Nitrile resistant to chemicals and caustic substances

| SIZE    | GREY LINER W/ BLACK NITRILE |  |
|---------|-----------------------------|--|
| SMALL   | GFN-12KS                    |  |
| MEDIUM  | GFN-12KM                    |  |
| LARGE   | GFN-12KL                    |  |
| XLARGE  | GFN-12K1L                   |  |
| XXLARGE | GFN-12K2L                   |  |