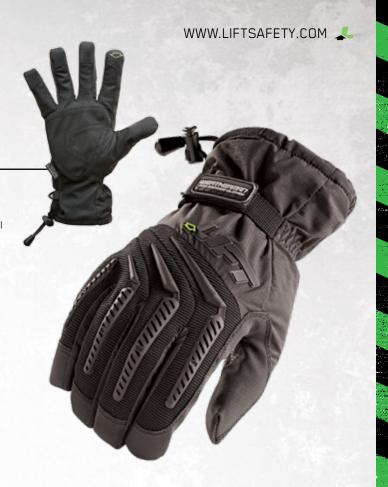

# THERMAL LINER

Winterize Any Lift Saftey Glove

### **FEATURES**

- + Triple layer poly spandex shell with 3M™ Thinsulate™
- + Additional layer of breathable Hipora Water Resistant liner
- + Dual stitched and reinforced thumb, palm and finger tips
- ♣ Rubber texture coated and finger tip grips for added tactility and control
- ➡ 3" gauntlet cuff with draw string for added protection against elements
- + Flex molded Airprene™ and TPR knuckle guards
- **+** Air mesh shell with 3M™ Thinsulate™ for cold protection

## **USES**

Cold Weather Construction, Tool Operation,
Maintenance