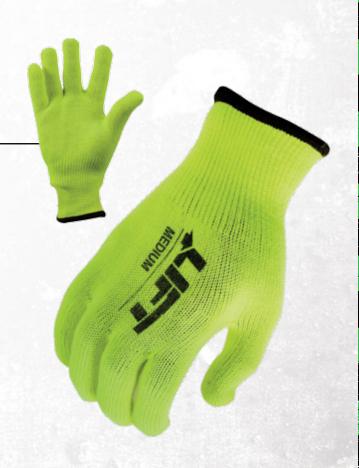

# THERMAL LINER

Winterize Any Lift Saftey Glove

#### **FEATURES**

- + 10 Gauge brushed acrylic adds warmth when needed
- + Low Profile, seamless knit construction
- Soft and comfortable liner with great dexterity

| SIZE    | BLACK      |  |
|---------|------------|--|
| SMALL   | GTL-13HVS  |  |
| MEDIUM  | GTL-13HVM  |  |
| LARGE   | GTL-13HVL  |  |
| XLARGE  | GTL-13HV1L |  |
| XXLARGE | GTL-13HV2L |  |