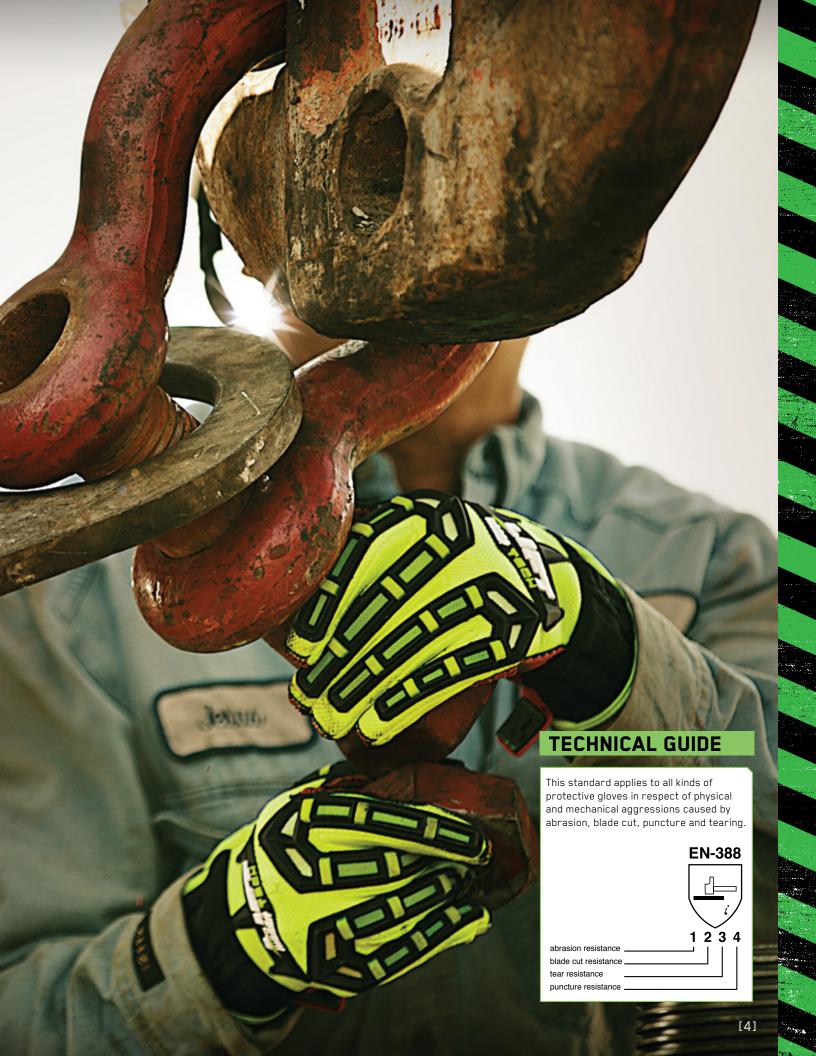

# WEATHERMAN

The choice for improved dexterity and tactility in cold climate conditions

### **FEATURES**

- + Triple layer poly spandex shell with 3M™ Thinsulate™
- + Additional layer of breathable Hipora Water Resistant liner
- + Dual stitched and reinforced thumb, palm and finger tips
- ♣ Rubber texture coated and finger tip grips for added tactility and control
- ➡ 3" gauntlet cuff with draw string for added protection against elements
- + Flex molded Airprene™ and TPR knuckle guards
- **+** Air mesh shell with 3M™ Thinsulate™ for cold protection

## **USES**

Cold Weather Construction, Tool Operation,
Maintenance