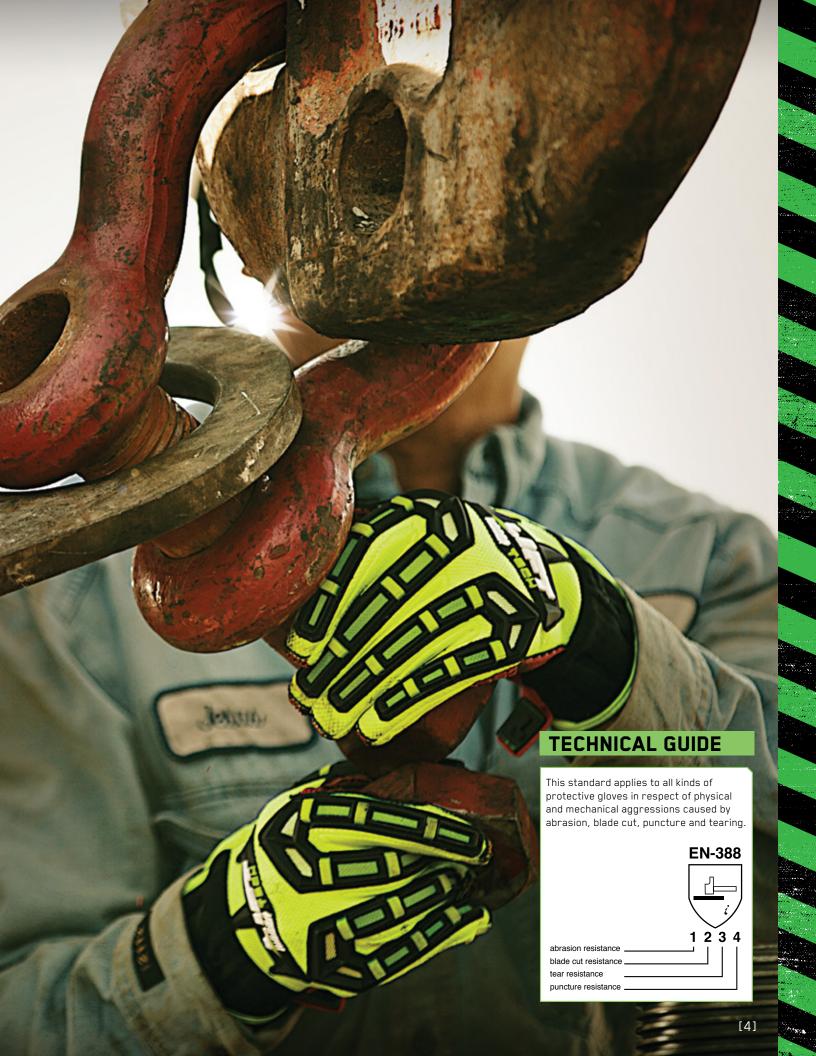

# TACKER

A professional grade glove designed to take on the toughest tasks

### **USES**

Heavy Construction, Impact Tool Operation, Industrial Maintenance, Demolition, Maintenance, Landscaping