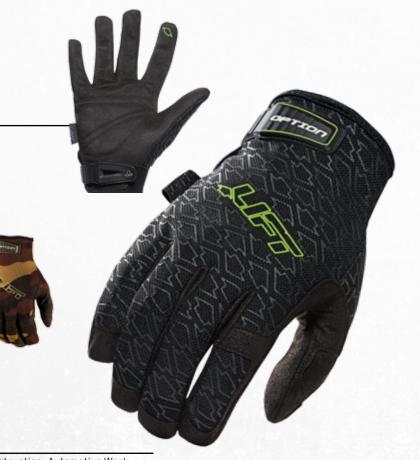

## **OPTION**

Low profile, medium duty glove with maximum dexterity

### **FEATURES**

- + Lightweight air mesh maximizes air flow
- ➡ Synthetic leather palm and side finger panels maximize protection
- + Perforated synthetic leather between fingers improves air flow
- + TPR wrist strap with hook/loop closure provides secure fit
- + Fully washable materials will not stretch, shrink or harden

USES

Medium Construction, Automotive Work, Maintenance, Landscaping