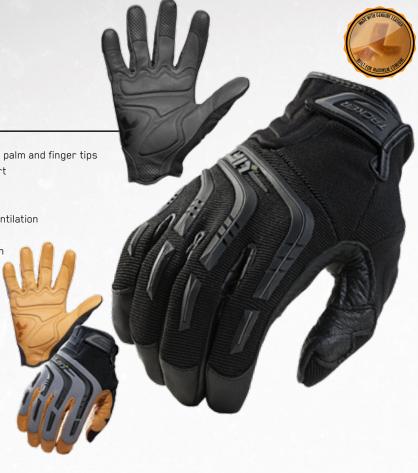

# TACKER

A professional grade glove designed to take on the toughest tasks

### **FEATURES**

- Machine washable genuine leather
- + Dual stitched and double reinforced genuine leather thumb, palm and finger tips
- + Padded palm offers improved impact protection and comfort
- + TPR finger and knuckle guards
- + 2-way form fitting spandex fabric improves comfort and fit
- + Perforated leather panels between fingers for improved ventilation
- + TPR wrist strap with hook/loop closure provides secure fit
- + Fully washable materials will not stretch, shrink or harden

### **USES**

Heavy Construction, Impact Tool Operation, Industrial Maintenance, Demolition, Maintenance, Landscaping