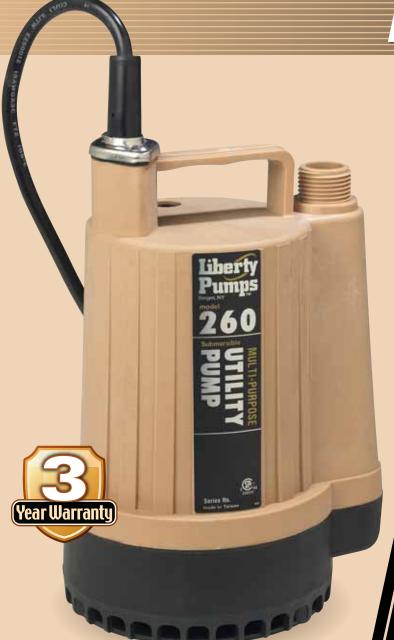

## Model 260

### Submersible Utility Pump

1/6 hp • 2 amp 115 V

3/4" NPT and 3/4" Garden Hose Adapter included

#### Features:

 Thermoplastic body resists impact, stress, and corrosion

Self-cleaning trash-type impeller

• 1/6 hp air cooled PSC motor

Shaft seal and lip seal

• 8' power cord

Thermal overload protection

Pumps down to 1/8"