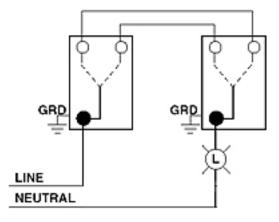

stic, and they feature large head, hardened triple-drive screws for easy installation. Leviton's traditional switches are compatible with a wide range of Leviton plastic and metal wallplates.

### **Item Description**

15 Amp, 120 Volt, Toggle Framed 3-Way AC Quiet Switch, Residential Grade, Grounding, Quickwire Push-In & Side Wired, - White Made in USA

### **Technical Information**

Product Features Grounding: Grounding Feature: Framed Amperage: 15 Amp Voltage: 120 VAC Voltage: 120 Volt HP Rating: 1/2HP-120V Max. Amperage: 12 Amp Termination: Quickwire Push-In & Side Actuator Material: Thermoplastic Body Material: Thermoplastic Strap Material: Steel Color: White Standards and Certifications: UL/CSA Warranty: 2 Year Limited

## **Dimensional Diagram**



# Wiring Diagram

3-Way to 3-Way



## SPECIFICATION SUBMITTAL

| JOB NAME:   | CATALOG NUMBERS: |  |
|-------------|------------------|--|
|             |                  |  |
| JOB NUMBER: |                  |  |

Leviton Manufacturing Co., Inc. 201 North Service Road, Melville, NY 11747 Telephone: 1-800-323-8920 · FAX: 1-800-832-9538 · Tech Line (8:30AM-7:30PM E.S.T. Monday-Friday): 1-800-824-3005

Leviton Manufacturing of Canada, Ltd. 165 Hymus Boulevard, Pointe Claire, Quebec H9R 1E9 · Telephone: 1-800-469-7890 · FAX: 1-800-824-3005 · www.leviton.com/canada

Leviton S. de R.L. de C.V. Lago Tana 43, Mexico DF, Mexico CP 11290 · Tel.: (+52)55-5082-1040 · FAX: (+52)5386-1797 · www.leviton.com.mx

## Visit our Website at: www.leviton.com

© 2012-2015 Leviton Manufacturing Co., Inc. All rights reserved. Subject to change