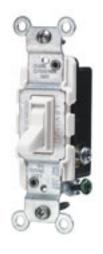

### **Item Description**

15 Amp, 120 Volt, Toggle Framed 3-Way AC Quiet Switch, Residential Grade, Grounding, Quickwire Push-In & Side Wired, - White Made in USA

### **Technical Information**

Product Features Grounding: Grounding Feature: Framed Amperage: 15 Amp Voltage: 120 VAC Voltage: 120 Volt HP Rating: 1/2HP-120V Max. Amperage: 12 Amp Termination: Quickwire Push-In & Side Actuator Material: Thermoplastic Body Material: Thermoplastic Strap Material: Steel Color: White Standards and Certifications: UL/CSA Warranty: 2 Year Limited