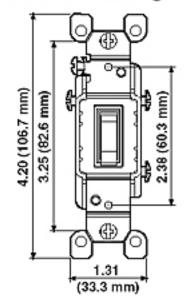

ructed of impact-resistant thermoplastic, and they feature large head, hardened triple-drive screws for easy installation. Leviton's traditional switches are compatible with a wide range of Leviton plastic and metal wallplates.

### **Item Description**

15 Amp, 120 Volt, Toggle Framed 3-Way AC Quiet Switch, Residential Grade, Grounding, Quickwire Push-In & Side Wired, - White Made in USA

### **Technical Information**

Product Features Grounding: Grounding Feature: Framed Amperage: 15 Amp Voltage: 120 VAC Voltage: 120 Volt HP Rating: 1/2HP-120V Max. Amperage: 12 Amp Termination: Quickwire Push-In & Side Actuator Material: Thermoplastic Body Material: Thermoplastic Strap Material: Steel Color: White Standards and Certifications: UL/CSA Warranty: 2 Year Limited

## **Dimensional Diagram**



# Wiring Diagram

3-Way to 3-Way



## SPECIFICATION SUBMITTAL

| JOB NAME:   | CATALOG NUMBERS: |  |
|-------------|------------------|--|
|             |                  |  |
| JOB NUMBER: |                  |  |

Leviton Manufacturing Co., Inc. 201 North Service Road, Melville, NY 11747 Telephone: 1-800-323-8920 · FAX: 1-800-832-9538 · Tech Line (8:30AM-7:30PM E.S.T. Monday-Friday): 1-800-824-3005

Leviton Manufacturing of Canada, Ltd. 165 Hymus Boulevard, Pointe Claire, Quebec H9R 1E9 · Telephone: 1-800-469-7890 · FAX: 1-800-824-3005 · www.leviton.com/canada

Leviton S. de R.L. de C.V. Lago Tana 43, Mexico DF, Mexico CP 11290 · Tel.: (+52)55-5082-1040 · FAX: (+52)5386-1797 · www.leviton.com.mx

## Visit our Website at: www.leviton.com

© 2012-2015 Leviton Manufacturing Co., Inc. All