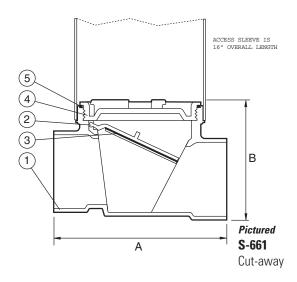

## ABS BACKWATER VALVE WITH 16" ACCESS SLEEVE

## Model S-661

Full flow stepped body design promotes efficient flow Access sleeve includes cap Manufactured in compliance with ASME A112.14.1-2003

End connections comply with ASTM D2661 (Connections)

| MATERIAL SPECIFICATION |                   |          |                  |  |
|------------------------|-------------------|----------|------------------|--|
|                        | PART              | MATERIAL | SPECIFICATION    |  |
| 1                      | Body              | ABS      | ASTM D3965       |  |
| 2                      | Flapper           | ABS      | ASTM D3965       |  |
| 3                      | Flapper o-ring    | NBR      | Commercial grade |  |
| 4                      | Access cap        | ABS      | ASTM D3965       |  |
| 5                      | Access cap o-ring | NBR      | Commercial grade |  |

| DIMENSIONS- WEIGHTS |      |  |  |  |
|---------------------|------|--|--|--|
| Α                   | В    |  |  |  |
| 7.38                | 5.75 |  |  |  |
| 9.69                | 6.75 |  |  |  |
|                     | 7.38 |  |  |  |