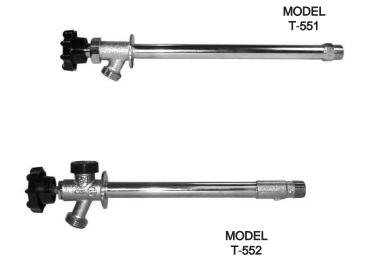

#### STANDARD AND WITH INTEGRAL VACUUM BREAKER

**LEGEND MODELS T-551** standard frostfree sillcocks and **T-552** frostfree sillcocks with integral vacuum breaker are heavy chrome plated brass construction. The handle has an easy grip configuration and is constructed of hard plastic on the 551 and cast aluminum on the 552. The heavy brass operating worm drive provides the proper seal of washer to seat. The notched flange allows for stable installation.

## MODEL T-552 IS ASSE CERTIFIED 1019 & UPC MARKED IAPMO APPROVED

The  $\frac{1}{2}$ " size has combination  $\frac{1}{2}$ " M.I.P. and  $\frac{1}{2}$ " CxC inlet connection. The  $\frac{3}{4}$ " size has combination  $\frac{3}{4}$ " M.I.P. and  $\frac{1}{2}$ " F.I.P. connection.