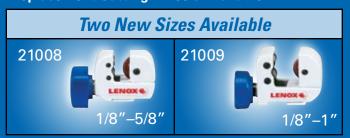

Quick Blade Changes Retaining screw holds blades securely and changes in seconds with a standard screwdriver

Replacement Wheels Available Interchangeable wheels

| Tubing Cutters |             |                                               |                       |  |
|----------------|-------------|-----------------------------------------------|-----------------------|--|
| Product No.    | Description |                                               | Number of Wheels      |  |
| 21008          | 1/8"- 5/8"  | Copper Cutting Wheel                          | 1                     |  |
| 21009          | 1/8"-1"     | Copper Cutting Wheel                          | 2                     |  |
| 21010          | 1/8"-1-1/8" | Copper Cutting Wheel                          | 2                     |  |
| 21011          | 1/8"-1-3/8" | Copper Cutting Wheel                          | 2                     |  |
| 21012          | 1/8"-1-3/4" | Copper Cutting Wheel                          | 2                     |  |
| 21013          | 1/4"—2-5/8" | Combination Copper/<br>Plastic Cutting Wheels | 1 Copper<br>1 Plastic |  |