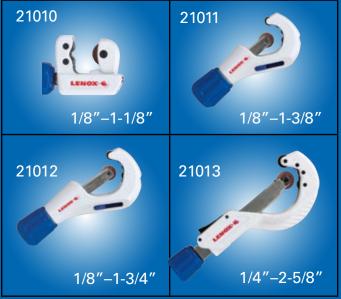

Quick Blade Changes Retaining screw holds blades securely and changes in seconds with a standard screwdriver

Replacement Wheels Available Interchangeable wheels

| Tubing Cutters |             |                                               |                       |  |
|----------------|-------------|-----------------------------------------------|-----------------------|--|
| Product No.    | Description |                                               | Number of Wheels      |  |
| 21008          | 1/8"- 5/8"  | Copper Cutting Wheel                          | 1                     |  |
| 21009          | 1/8"-1"     | Copper Cutting Wheel                          | 2                     |  |
| 21010          | 1/8"-1-1/8" | Copper Cutting Wheel                          | 2                     |  |
| 21011          | 1/8"-1-3/8" | Copper Cutting Wheel                          | 2                     |  |
| 21012          | 1/8"-1-3/4" | Copper Cutting Wheel                          | 2                     |  |
| 21013          | 1/4"—2-5/8" | Combination Copper/<br>Plastic Cutting Wheels | 1 Copper<br>1 Plastic |  |