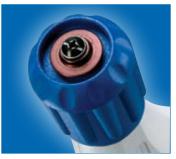

Quick Blade Changes Retaining screw holds blades securely and changes in seconds with a standard screwdriver

Replacement Wheels Available Interchangeable wheels

| Tubing Cutters |             |                                               |                       |  |
|----------------|-------------|-----------------------------------------------|-----------------------|--|
| Product No.    | Description |                                               | Number of Wheels      |  |
| 21008          | 1/8"- 5/8"  | Copper Cutting Wheel                          | 1                     |  |
| 21009          | 1/8"-1"     | Copper Cutting Wheel                          | 2                     |  |
| 21010          | 1/8"-1-1/8" | Copper Cutting Wheel                          | 2                     |  |
| 21011          | 1/8"-1-3/8" | Copper Cutting Wheel                          | 2                     |  |
| 21012          | 1/8"-1-3/4" | Copper Cutting Wheel                          | 2                     |  |
| 21013          | 1/4"—2-5/8" | Combination Copper/<br>Plastic Cutting Wheels | 1 Copper<br>1 Plastic |  |