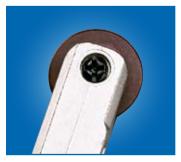

## **TUBING CUTTERS**

Won't Walk While Cutting Four roller tracking system keeps tube from threading

Will Not Damage Cutting
Wheels
Full-stop feed system prevents
wheels and rollers from coming
into contact