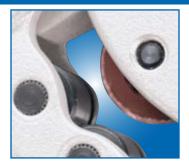

## THE LENOX® ADVANTAGE™

Won't Walk While Cutting

**Professional Deburring** 

**Will Not Damage Cutting Wheels** 

**Quick Blade Changes** 

**Ergonomic Grip** 

**Replacement Cutting Wheels Available** 

## **TUBING CUTTERS**

Won't Walk While Cutting Four roller tracking system keeps tube from threading

Will Not Damage Cutting
Wheels
Full-stop feed system prevents
wheels and rollers from coming
into contact