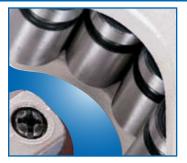

## **TUBING CUTTERS**

Won't Walk While Cutting Four roller tracking system keeps tube from threading

Will Not Damage Cutting
Wheels
Full-stop feed system prevents
wheels and rollers from coming
into contact