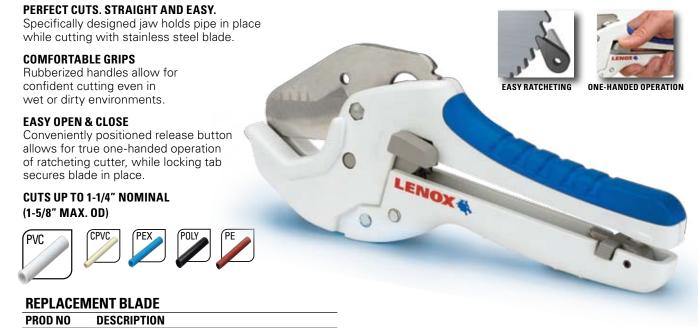

### PERFECT CUTS. STRAIGHT AND EASY.

Specifically designed jaw holds pipe in place while cutting with high-carbon steel blade.

### **ONE-HANDED RATCHETING**

One of the only large diameter cutters than can be ratcheted with just one hand.

### EASY OPEN

Pull both handles apart to quickly start the next cut.

CUTS UP TO 2" NOMINAL (2-3/8" MAX. OD)