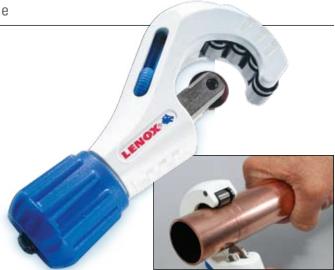

#### WON'T WALK WHILE CUTTING

Four roller tracking system keeps tube from threading **PROFESSIONAL DEBURRING** 

Cleanly and easily deburr pipes with the replaceable machinist's reamer

#### WILL NOT DAMAGE CUTTING WHEELS

Full-stop feed system prevents wheels and rollers from coming into contact

#### EASY TO USE

Change out wheels quickly & easily

## **CONVENIENT STORAGE**

Store an extra cutting wheel in the handle

|            |                        | TUBE DIAME | TUBE DIAMETER RANGE |           |
|------------|------------------------|------------|---------------------|-----------|
| PROD NO    | DESCRIPTION            | IN         | ММ                  | OF WHEELS |
| 21008TC58  | Copper Cutting         | 1/8-5/8    | 3–16                | 1         |
| 21009TC1   | Copper Cutting         | 1/8–1      | 3–25                | 2         |
| 21010TC118 | Copper Cutting         | 1/8-1-1/8  | 3-29                | 2         |
| 21011TC138 | Copper Cutting         | 1/8-1-3/8  | 3-35                | 2         |
| 21012TC134 | Copper Cutting         | 1/8-1-3/4  | 3-45                | 2         |
| 21013 C258 | Copper/Plastic Cutting | 1/4-2-5/8  | 6-67                | 2         |