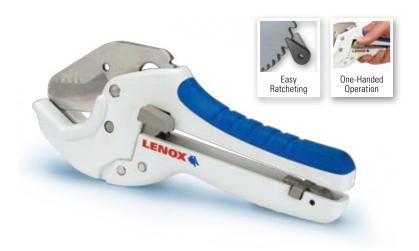

## **R1 PVC TUBING CUTTER**

Easy Ratcheting

### PERFECT CUTS. STRAIGHT AND EASY.

Specifically designed jaw holds pipe in place while cutting with stainless steel blade

### **COMFORTABLE GRIPS**

Rubberized handles allow for confident cutting even in wet or dirty environments

#### **EASY OPEN & CLOSE**

Conveniently positioned release button allows for true one-handed operation of ratcheting cutter, while locking tab secures blade in place

CUTS UP TO 1-1/4" NOMINAL (1-5/8" MAX. OD)