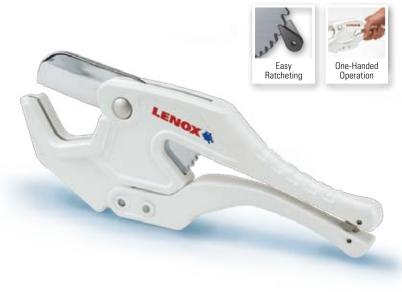

# **R2 PVC TUBING CUTTER**

One-Handed Operation

## PERFECT CUTS. STRAIGHT AND EASY.

Specifically designed jaw holds pipe in place while cutting with high-carbon steel blade.

## **ONE-HANDED RATCHETING**

One of the only large diameter cutters than can be ratcheted with just one hand.

### **EASY OPEN**

Pull both handles apart to quickly start the next cut

CUTS UP TO 2" NOMINAL (2-3/8" MAX. OD)

| PROD NO  | DESCRIPTION                             |
|----------|-----------------------------------------|
| 12124R2  | PVC Cutter                              |
| 12128R2B | Plastic Tubing Cutter Replacement Blade |