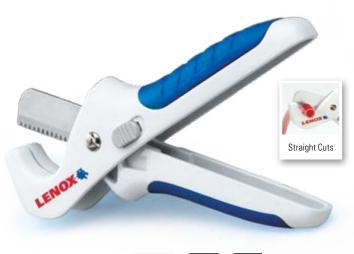

## **S1 PEX TUBING CUTTER**

Perfect Cuts. Straight and Easy.

#### PERFECT CUTS. STRAIGHT AND EASY.

Serrated stainless steel blade requires less force to make a cut, leaving a flush end

### **COMFORTABLE GRIPS**

Rubberized handles allow for confident cutting even in wet or dirty environments

### **EASY OPEN & CLOSE**

Conveniently positioned locking latch allows for true one-handed operation of spring-loaded cutter

### **CUTS UP TO 1" NOMINAL** (1-5/16" MAX. OD)

| PROD NO  | DESCRIPTION                             |
|----------|-----------------------------------------|
| 12121S1  | PEX Cutter                              |
| 12125S1B | Plastic Tubing Cutter Replacement Blade |