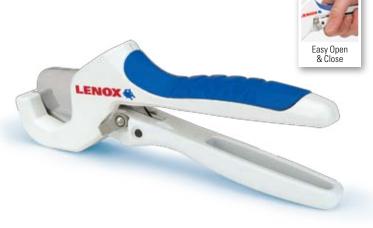

#### PERFECT CUTS. STRAIGHT AND EASY.

Serrated stainless steel blade requires less force to make a cut, leaving a flush end

### **COMFORTABLE GRIPS**

Rubberized handles allow for confident cutting even in wet or dirty environments

### **EASY OPEN & CLOSE**

Conveniently positioned locking latch allows for true one-handed operation of spring-loaded cutter

### **CUTS UP TO 1" NOMINAL** (1-5/16" MAX. OD)

| PROD NO  | DESCRIPTION                             |
|----------|-----------------------------------------|
| 12121S1  | PEX Cutter                              |
| 12125S1B | Plastic Tubing Cutter Replacement Blade |

### PERFECT CUTS. STRAIGHT AND EASY.

High carbon steel blade cuts rigid plastic tubing with a single cut

### **DURABLE CONSTRUCTION**

Cast aluminum body stands up to rugged, repeated use

### **EASY OPEN & CLOSE**

Conveniently positioned locking latch allows for true one-handed operation of spring-loaded cutter

**CUTS UP TO 1" NOMINAL** (1-5/16" MAX. OD)

| PROD NO | DESCRIPTION |
|---------|-------------|
|         |             |
| 12122S2 | CPVC Cutter |