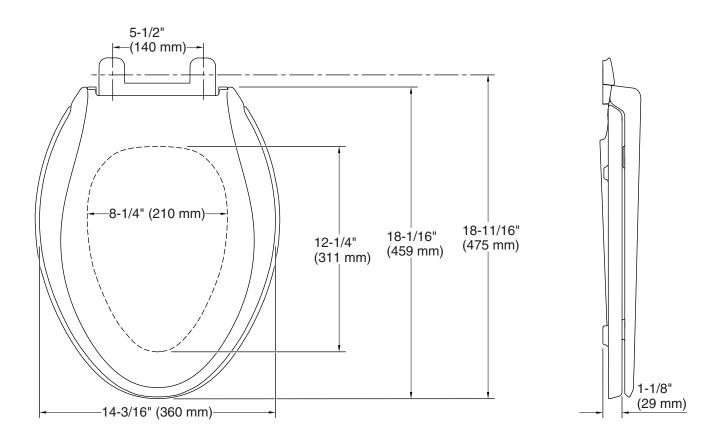

## **Technical Information**

All product dimensions are nominal.

Seat shape type: Elongated
Seat front type: Closed-front
Seat-mounting 5-1/2" (140 mm)

holes: