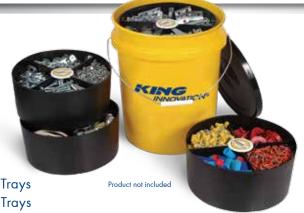

# **Storage Organizers**

- Perfect for storage and organization
- High-impact plastic pail with heavy duty handle
- Storage trays fit snugly inside pail
- Full size sorter trays interchange with half size trays
- Water-resistant lids are easy to put on and take off
- Available in multiple tray quantities for customization

#### MADE IN USA

SKU# 47502 5 Gallon Yellow Pail- 1 Lid, 2 Large and 2 Small Black Trays

SKU# 47405 5 Gallon Yellow Pail- 1 Lid, 3 Large Black Trays SKU# 47506 5 Gallon Yellow Pail- 1 Lid, 6 Small Black Trays