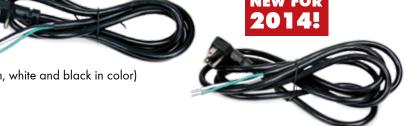

### **Power Cords**

- For use with irrigation controllers
- Available in 6' and 8' lengths
- UL Listed for safety
- Three prong style plug at a 90° angle
- Three count 16 gauge stranded wire (green, white and black in color)
- For indoor use

SKU# 25260 6' Power Cord- QTY 1 SKU# 25280 8' Power Cord- QTY 1