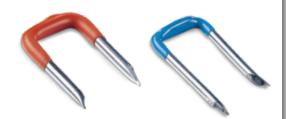

### **Insulated Safety Staples**

 Blue Applications: BX 3 conductor, #14, #12, and #10 AWG or 2 stacked oval #14 and #12 AWG

SKU# 70102 Orange Staple 1" x 1/2"- Box of 100 SKU# 70112 Blue Staple 11/4" x 9/16"- Box of 100