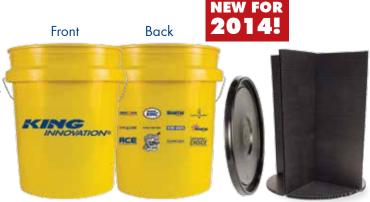

## **Bucket, Lid and Divider**

- High impact pail with heavy duty handle
- Great for organization and storage needs
- Lid sold separately

Dividers:

- Fits cleanly into buckets to divide into four sections
- Carry pipe fittings, saddles, connectors, and more without intermixing sizes and styles
- Durable material withstands prolonged use

#### MADE IN USA

SKU# 47400 Logo Bucket QTY 1 SKU# 47410 Logo Bucket Lid QTY 1 SKU# 47420 Logo Bucket Dividers QTY 1