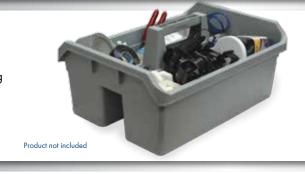

# **Gray Tote Tray**

- Easily transport glue, tools, and other supplies to and from
- Oversized for maximum capacity without the worry of spilling
- Storage grooves on the side of handle allow for smaller supplies, such as connectors
- Heavy duty construction

### MADE IN USA

SKU# 47027 Gray Tote Tray- QTY 1