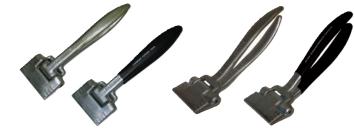

### **Dual Duct/Insulation Knives**

• 6" stainless steel blade is serrated on one side and smooth on the other

 Available with original rosewood handle or with ergonomic rubber molded

handle

### DESCRIPTION MODEL #

DA71000 Duct knife, rosewood handle, with sheath DA71010 Duct knife, ergonomic rubber handle, with sheath

USA