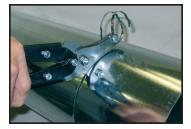

## KLENK HUKT PRODUCT Fairmont Tongs

Better Bending! • Better Forming! • Better Seaming! most essential tool in HVACR and sheet metal trades!

### MODEL # DESCRIPTION

- MT14000 Fairmont Tongs, Straight, 91/2" long, 3" x 11/8" jaw
- MT14010 Fairmont Tongs, Offset, 91/2" long, 3" x 11/8" jaw
- MT14020 Fairmont Tongs, Straight w/cushion grips, 91/2" long, 3" x 11/8" jaw
- MT14030 Fairmont Tongs, Offset w/cushion grips, 91/2" long, 3" x 11/8" jaw