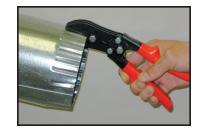

### Klenk<sup>®</sup> Crimpers

USA • Reduce diameter of round duct, sheet metal pipe, or downspouts -- works on metal up to 20 gauge

### MODEL # DESCRIPTION

- MA71250 Five-blade Straight Crimper - Length: 93/4", Crimp: 15/8"
- MA71260 Five-blade Offset Crimper - Length: 93/4", Crimp: 15/8"