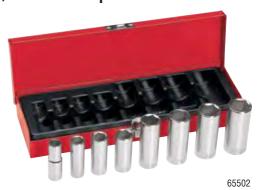

# 8-Piece 3/8" Drive Deep-Socket Set

### Set consists of the following pieces:

- Eight 6-point deep sockets: 3/8", 7/16", 1/2", 9/16", 5/8", 11/16", 3/4", and 13/16"
- Hinged metal box

65500

65504

| Cat. No. | Description                             | Weight          |
|----------|-----------------------------------------|-----------------|
| 65502    | 3/8" Drive Deep Socket Wrench Set, 8 Pc | 2.7 lb (1.2 kg) |