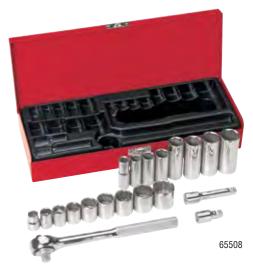

### 20-Piece 3/8" Drive Socket Wrench Set

#### Set consists of the following pieces:

- Four 6-point sockets: 3/8", 7/16", 1/2", and 9/16"
- Five 12-point sockets: 5/8", 11/16", 3/4", 13/16", and 7/8"
- Eight 6-point deep sockets: 3/8", 7/16", 1/2", 9/16", 5/8", 11/16", 3/4", and 13/16"
- Two extensions: 1-3/4" and 3" long
- One ratchet
- Hinged metal box

| Cat. No. | Description                         | Weight          |
|----------|-------------------------------------|-----------------|
| 65508    | 3/8" Drive Socket Wrench Set, 20 Pc | 5.4 lb (2.5 kg) |