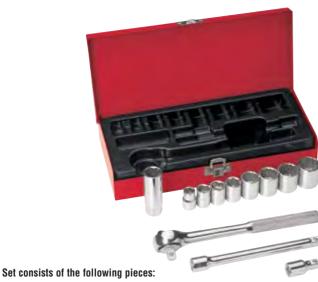

# 12-Piece 3/8" Drive Socket Wrench Set

- Four 6-point sockets: 3/8", 7/16", 1/2", and 9/16"
- Four 12-point sockets: 5/8", 11/16", 3/4", and 13/16"
- One spark plug socket: 5/8"
- Two extensions: 1-3/4" and 6" long
- One ratchet
- Hinged metal box

| Cat. No. | Description                         | Weight          |
|----------|-------------------------------------|-----------------|
| 65504    | 3/8" Drive Socket Wrench Set, 12 Pc | 3.6 lb (1.6 kg) |