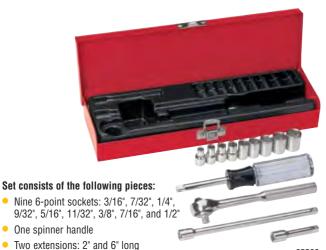

# 13-Piece 1/4" Drive Socket Wrench Set

| Cat. No. | Description                         | Weight          |  |
|----------|-------------------------------------|-----------------|--|
| 65500    | 1/4" Drive Socket Wrench Set, 13 Pc | 2.1 lb (0.9 kg) |  |

One ratchetHinged metal box