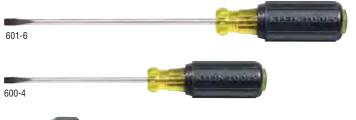

# **Cushion-Grip Screwdrivers**

### **Cushion-Grip Screwdrivers**

Includes core Cushion-Grip screwdriver features plus:

- Narrow cabinet-tip permits blade access where space is limited
- Precision machined combo-tip designed for combination head screws
- Precision machined Phillips tip provides a more consistent geometric symmetry than conventional Phillips screwdrivers to accurately fit and torque without slippage
- · Heavy-duty square shank and hex bolster allows wrench-assisted turning
- Bolster reinforces shank for hard use

| 600-1       |                         |               |                  | •                    | • • •             |
|-------------|-------------------------|---------------|------------------|----------------------|-------------------|
| Cat.<br>No. | Tip<br>Type             | Shank<br>Type | Shank<br>Length  | Overall<br>Length    | Weight            |
| 600-1       | 5/16" (7.9 mm) Cabinet  | Round         | 1-1/2" (38.1 mm) | 3-7/16" (87.3 mm)    | 0.10 lb (0.05 kg) |
| 601-3       | 3/16" (4.8 mm) Cabinet  | Round         | 3" (76.2 mm)     | 6-3/4" (171.5 mm)    | 0.10 lb (0.05 kg) |
| 601-4       | 3/16" (4.8 mm) Cabinet  | Round         | 4" (101.6 mm)    | 7-3/4" (196.9 mm)    | 0.15 lb (0.07 kg) |
| 601-6       | 3/16" (4.8 mm) Cabinet  | Round         | 6" (152.4 mm)    | 9-3/4" (247.7 mm)    | 0.15 lb (0.07 kg) |
| 601-8       | 3/16" (4.8 mm) Cabinet  | Round         | 8" (203.2 mm)    | 11-3/4" (298.5 mm)   | 0.20 lb (0.09 kg) |
| 601-10      | 3/16" (4.8 mm) Cabinet  | Round         | 10" (254.0 mm)   | 13-3/4" (349.3 mm)   | 0.20 lb (0.09 kg) |
| 7314        | #1 Combo                | Round         | 4" (101.6 mm)    | 8-11/32" (211.9 mm)  | 0.30 lb (0.14 kg) |
| 7324        | #2 Combo                | Round         | 4" (101.6 mm)    | 8-11/32" (211.9 mm)  | 0.30 lb (0.14 kg) |
| 603-1       | #2 Phillips             | Round         | 1-1/2" (38.1 mm) | 3-7/16" (87.3 mm)    | 0.10 lb (0.05 kg) |
| 603-3       | #1 Phillips             | Round         | 3" (76.2 mm)     | 6-3/4" (171.5 mm)    | 0.15 lb (0.07 kg) |
| 603-4       | #2 Phillips             | Round         | 4" (101.6 mm)    | 8-1/4" (209.6 mm)    | 0.25 lb (0.11 kg) |
| 603-6       | #3 Phillips             | Round         | 6" (152.4 mm)    | 11" (279.4 mm)       | 0.35 lb (0.16 kg) |
| 603-7       | #2 Phillips             | Round         | 7" (177.8 mm)    | 11-5/16" (287.3 mm)  | 0.30 lb (0.14 kg) |
| 603-10      | #2 Phillips             | Round         | 10" (254.0 mm)   | 14-5/16" (363.5 mm)  | 0.35 lb (0.16 kg) |
| Heavy I     | Duty                    |               |                  |                      |                   |
| 605-4       | 1/4" (6.4 mm) Cabinet   | Round         | 4" (101.6 mm)    | 8-11/32" (211.9 mm)  | 0.25 lb (0.11 kg) |
| 605-6       | 1/4" (6.4 mm) Cabinet   | Round         | 6" (152.4 mm)    | 10-11/32" (262.7 mm) | 0.30 lb (0.14 kg) |
| 605-8       | 1/4" (6.4 mm) Cabinet   | Round         | 8" (203.2 mm)    | 12-11/32" (313.5 mm) | 0.30 lb (0.14 kg) |
| 605-10      | 1/4" (6.4 mm) Cabinet   | Round         | 10" (254.0 mm)   | 14-11/32" (364.3 mm) | 0.35 lb (0.16 kg) |
| Heavy I     | Duty with Bolster       |               |                  |                      |                   |
| 600-4       | 1/4" (6.4 mm) Keystone  | Square        | 4" (101.6 mm)    | 8-11/32" (211.9 mm)  | 0.25 lb (0.11 kg) |
| 600-6       | 5/16" (7.9 mm) Keystone | Square        | 6" (152.4 mm)    | 10-15/16" (277.8 mm) | 0.40 lb (0.18 kg) |
| 600-8       | 3/8" (9.52 mm) Keystone | Square        | 8" (203.2 mm)    | 13-7/16" (341.3 mm)  | 0.65 lb (0.29 kg) |
| 600-12      | 1/2" (12.7 mm) Keystone | Square        | 12" (304.8 mm)   | 17-7/16" (443.0 mm)  | 0.80 lb (0.36 kg) |
| Heavy I     | Duty with Hex Bolster   |               |                  |                      |                   |
| 602-3       | 7/32" (5.6 mm) Keystone | Round         | 3" (76.2 mm)     | 6-3/4" (171.5 mm)    | 0.15 lb (0.07 kg) |
| 602-4       | 1/4" (6.4 mm) Keystone  | Round         | 4" (101.6 mm)    | 8-11/32" (211.9 mm)  | 0.25 lb (0.11 kg) |
| 602-6       | 5/16" (7.9 mm) Keystone | Round         | 6" (152.4 mm)    | 10-15/16" (277.8 mm) | 0.35 lb (0.16 kg) |
| 602-8       | 3/8" (9.52 mm) Keystone | Round         | 8" (203.2 mm)    | 13-7/16" (341.3 mm)  | 0.55 lb (0.25 kg) |
| 602-10      | 3/8" (9.52 mm) Keystone | Round         | 10" (254.0 mm)   | 15-7/16" (392.1 mm)  | 0.60 lb (0.27 kg) |
| 602-12      | 3/8" (9.52 mm) Keystone | Round         | 12" (304.8 mm)   | 17-7/16" (443.0 mm)  | 0.65 lb (0.29 kg) |
|             |                         |               |                  |                      |                   |