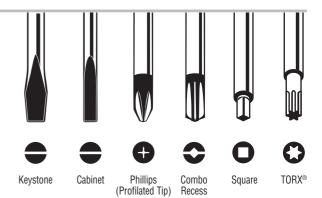

| 600-1       |                         |               |                  | •                    | • • •             |
|-------------|-------------------------|---------------|------------------|----------------------|-------------------|
| Cat.<br>No. | Tip<br>Type             | Shank<br>Type | Shank<br>Length  | Overall<br>Length    | Weight            |
| 600-1       | 5/16" (7.9 mm) Cabinet  | Round         | 1-1/2" (38.1 mm) | 3-7/16" (87.3 mm)    | 0.10 lb (0.05 kg) |
| 601-3       | 3/16" (4.8 mm) Cabinet  | Round         | 3" (76.2 mm)     | 6-3/4" (171.5 mm)    | 0.10 lb (0.05 kg) |
| 601-4       | 3/16" (4.8 mm) Cabinet  | Round         | 4" (101.6 mm)    | 7-3/4" (196.9 mm)    | 0.15 lb (0.07 kg) |
| 601-6       | 3/16" (4.8 mm) Cabinet  | Round         | 6" (152.4 mm)    | 9-3/4" (247.7 mm)    | 0.15 lb (0.07 kg) |
| 601-8       | 3/16" (4.8 mm) Cabinet  | Round         | 8" (203.2 mm)    | 11-3/4" (298.5 mm)   | 0.20 lb (0.09 kg) |
| 601-10      | 3/16" (4.8 mm) Cabinet  | Round         | 10" (254.0 mm)   | 13-3/4" (349.3 mm)   | 0.20 lb (0.09 kg) |
| 7314        | #1 Combo                | Round         | 4" (101.6 mm)    | 8-11/32" (211.9 mm)  | 0.30 lb (0.14 kg) |
| 7324        | #2 Combo                | Round         | 4" (101.6 mm)    | 8-11/32" (211.9 mm)  | 0.30 lb (0.14 kg) |
| 603-1       | #2 Phillips             | Round         | 1-1/2" (38.1 mm) | 3-7/16" (87.3 mm)    | 0.10 lb (0.05 kg) |
| 603-3       | #1 Phillips             | Round         | 3" (76.2 mm)     | 6-3/4" (171.5 mm)    | 0.15 lb (0.07 kg) |
| 603-4       | #2 Phillips             | Round         | 4" (101.6 mm)    | 8-1/4" (209.6 mm)    | 0.25 lb (0.11 kg) |
| 603-6       | #3 Phillips             | Round         | 6" (152.4 mm)    | 11" (279.4 mm)       | 0.35 lb (0.16 kg) |
| 603-7       | #2 Phillips             | Round         | 7" (177.8 mm)    | 11-5/16" (287.3 mm)  | 0.30 lb (0.14 kg) |
| 603-10      | #2 Phillips             | Round         | 10" (254.0 mm)   | 14-5/16" (363.5 mm)  | 0.35 lb (0.16 kg) |
| Heavy I     | Duty                    |               |                  |                      |                   |
| 605-4       | 1/4" (6.4 mm) Cabinet   | Round         | 4" (101.6 mm)    | 8-11/32" (211.9 mm)  | 0.25 lb (0.11 kg) |
| 605-6       | 1/4" (6.4 mm) Cabinet   | Round         | 6" (152.4 mm)    | 10-11/32" (262.7 mm) | 0.30 lb (0.14 kg) |
| 605-8       | 1/4" (6.4 mm) Cabinet   | Round         | 8" (203.2 mm)    | 12-11/32" (313.5 mm) | 0.30 lb (0.14 kg) |
| 605-10      | 1/4" (6.4 mm) Cabinet   | Round         | 10" (254.0 mm)   | 14-11/32" (364.3 mm) | 0.35 lb (0.16 kg) |
| Heavy I     | Duty with Bolster       |               |                  |                      |                   |
| 600-4       | 1/4" (6.4 mm) Keystone  | Square        | 4" (101.6 mm)    | 8-11/32" (211.9 mm)  | 0.25 lb (0.11 kg) |
| 600-6       | 5/16" (7.9 mm) Keystone | Square        | 6" (152.4 mm)    | 10-15/16" (277.8 mm) | 0.40 lb (0.18 kg) |
| 600-8       | 3/8" (9.52 mm) Keystone | Square        | 8" (203.2 mm)    | 13-7/16" (341.3 mm)  | 0.65 lb (0.29 kg) |
| 600-12      | 1/2" (12.7 mm) Keystone | Square        | 12" (304.8 mm)   | 17-7/16" (443.0 mm)  | 0.80 lb (0.36 kg) |
| Heavy I     | Duty with Hex Bolster   |               |                  |                      |                   |
| 602-3       | 7/32" (5.6 mm) Keystone | Round         | 3" (76.2 mm)     | 6-3/4" (171.5 mm)    | 0.15 lb (0.07 kg) |
| 602-4       | 1/4" (6.4 mm) Keystone  | Round         | 4" (101.6 mm)    | 8-11/32" (211.9 mm)  | 0.25 lb (0.11 kg) |
| 602-6       | 5/16" (7.9 mm) Keystone | Round         | 6" (152.4 mm)    | 10-15/16" (277.8 mm) | 0.35 lb (0.16 kg) |
| 602-8       | 3/8" (9.52 mm) Keystone | Round         | 8" (203.2 mm)    | 13-7/16" (341.3 mm)  | 0.55 lb (0.25 kg) |
| 602-10      | 3/8" (9.52 mm) Keystone | Round         | 10" (254.0 mm)   | 15-7/16" (392.1 mm)  | 0.60 lb (0.27 kg) |
| 602-12      | 3/8" (9.52 mm) Keystone | Round         | 12" (304.8 mm)   | 17-7/16" (443.0 mm)  | 0.65 lb (0.29 kg) |
|             |                         |               |                  |                      |                   |