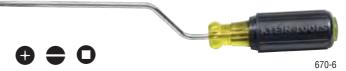

### Rapi-Driv® Screwdrivers

- · Crank-action handle spins screws fast with one hand
- Saves time and effort, especially on long-threaded screws in switch plates, light fixtures, etc.

| Cat. No. | Tip Type               | Shank Type       | Shank Length  | Overall Length    | Weight            |
|----------|------------------------|------------------|---------------|-------------------|-------------------|
| 670-3    | 3/16" (4.8 mm) Cabinet | Round Rapi-Driv® | 4" (101.6 mm) | 7-3/4" (196.9 mm) | 0.15 lb (0.07 kg) |
| 670-6    | 3/16" (4.8 mm) Cabinet | Round Rapi-Driv® | 6" (152.4 mm) | 9-3/4" (247.7 mm) | 0.20 lb (0.09 kg) |
| 671-6    | 1/4" (6.4 mm) Cabinet  | Round Rapi-Driv® | 6" (152.4 mm) | 9-3/4" (247.7 mm) | 0.20 lb (0.09 kg) |
| 682-6    | #2 Phillips            | Round Rapi-Driv® | 6" (152.4 mm) | 9-3/4" (247.7 mm) | 0.25 lb (0.11 kg) |
| 691-6    | #1 Square              | Round Rapi-Driv® | 6" (152 mm)   | 9-3/4" (248 mm)   | 0.35 lb (0.16 kg) |