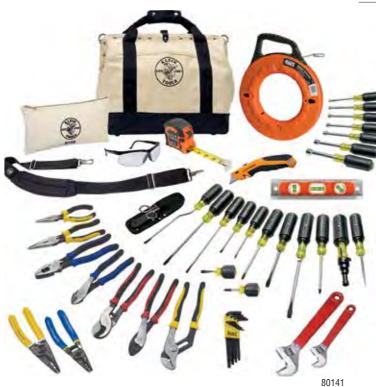

## 41-Piece Journeyman™ Tool Kit

⚠WARNING: Blades are intended for cutting only, and should be handled and disposed of with care. Bending the blade can cause it to break, possibly resulting in bodily injury. Check local laws on legality of selling or possesing these knives.

 $\triangle$ WARNING: Do NOT open the tape measure case. Spring motor is under tension, and opening may cause injury.

| Cat. No. | Kit Contains                 | Weight               |
|----------|------------------------------|----------------------|
| 80141    | 41 Piece Journeyman Tool Set | 29.8 lb<br>(13.5 kg) |