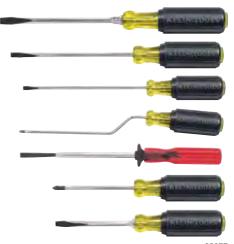

# **Cushion-Grip Screwdrivers**

### **Cushion-Grip Screwdrivers**

Includes core Cushion-Grip screwdriver features plus:

- Narrow cabinet-tip permits blade access where space is limited
- Precision machined combo-tip designed for combination head screws
- Precision machined Phillips tip provides a more consistent geometric symmetry than conventional Phillips screwdrivers to accurately fit and torque without slippage
- · Heavy-duty square shank and hex bolster allows wrench-assisted turning
- Bolster reinforces shank for hard use