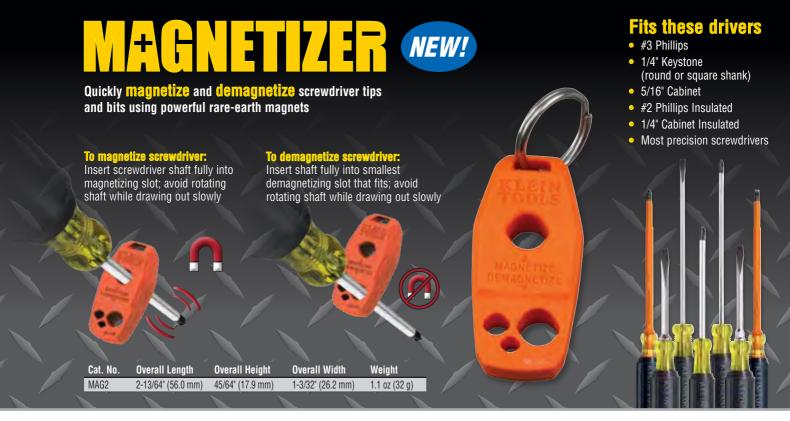

fe and inefficient to use.



- 4. Never use a driver at an angle to the screw. Always keep the shank perpendicular to the screw head. Driving at an angle or
- 5. Never depend on a driver's handle or covered blade to insulate you from electricity. Plastic and Cushion-Grip handles are intended only to provide a firm, comfortable grip. Insulated blades are intended only as a protective measure against shorting out components. Only use insulated tools that are marked with the official international 1000-volt rating symbol if there is any chance that the tool will make contact with an energized source.

using a point that is too small can spoil the screw or slip and damage the work.

6. Discard damaged or worn drivers.

TORX® is a registered trademark of Acument Intellectual Properties, LLC.















# **Cushion-Grip Screwdrivers**

### **Cushion-Grip Screwdrivers**

Includes core Cushion-Grip screwdriver features plus:

- Narrow cabinet-tip permits blade access where space is limited
- Precision machined combo-tip designed for combination head screws
- Precision machined Phillips tip provides a more consistent geometric symmetry than conventional Phillips screwdrivers to accurately fit and torque without slippage
- · Heavy-duty square shank and hex bolster allows wrench-assisted turning
- Bolster reinforces shank for hard use









| 600-1       |                         |               |                  | •                    | • • •             |
|-------------|-------------------------|---------------|------------------|----------------------|-------------------|