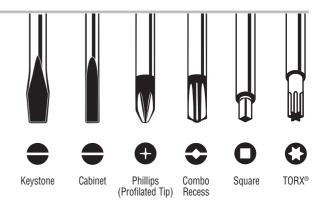

### **Using Screwdrivers and Nut Drivers**

The size of the screw or nut and the type of opening it has determines which driver to use. Here are a few tips on how to use a driver that can be of benefit, because screwdrivers are the most often misused and abused hand tools of all.

### 1. Never use a driver to do another tool's job.

Using a driver as a pry bar, scraper, or a chisel can ruin the tool, spoil the work and cause injury.

#### 2. Never push a driver beyond its capacity.

Make a pilot hole for the screw for easier driving. Use square-shank drivers for heavy work.

3. Never expose a driver to excessive heat.

Direct flame can draw the temper from the metal, weakening and possibly warping it, making it unsafe and inefficient to use.

#### 4. Never use a driver at an angle to the screw.

Always keep the shank perpendicular to the screw head. Driving at an angle or using a point that is too small can spoil the screw or slip and damage the work.